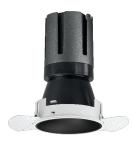

## Nemo TL Comfort

RTT22319PD - Trimless + Matt Black Reflector - 24 W - 2200 lumen / 3000 K / CRI >90

#### DESCRIPTION

Nemo TL is the trimless series of the Nemo family designed for installations in plasterboard false ceilings with no visible edge. Models up to 24W are equipped with a pre-drilled fixed frame for direct fixing of the luminaire to the false ceiling; The 33W and 42W models are equipped with height-adjustable fixing frame. Nemo TL Comfort is the solution for installations with maximum visual comfort; thanks to its 48 ° cut off, the TL Comfort version of the Nemo series guarantees maximum control of direct glare. The lighting modules are all equipped with the latest generation of LEDs (CRI> 90 and SDCM <3). The interchangeable secondary reflectors are available in four different satin finishes and allow you to aesthetically characterize the system even after the first installation without changing the lighting performance. The safety cable supplied prevents accidental drops and the "fast plug" connection system to the driver allows quick and safe installation.

#### **PRODUCTS CHARACTERISTICS**

| nstallation type            | trimless recessed |       |                  |
|-----------------------------|-------------------|-------|------------------|
| material                    | Aluminum          |       |                  |
| Color                       | Matt black        |       |                  |
| Dower                       | 24 W              |       |                  |
| umen output – Full emission | 2156 lm           |       |                  |
| Efficacy                    | 90 lm/W           | N T I | 000000           |
| Diameter                    | Ø 95 mm.          |       |                  |
| Dimensions                  | h 165 mm.         |       |                  |
| net weight                  | 0,77 kg.          |       |                  |
|                             |                   | 355°  | ø95              |
|                             |                   | kg    | ]0,77 😃 ø100 mm. |
|                             |                   |       |                  |
|                             |                   |       |                  |
|                             |                   |       |                  |
|                             |                   |       |                  |