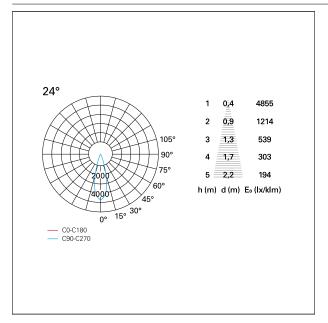

### PHOTOMETRIC

# Nemo TL Comfort

RTT22319PD - Trimless + Matt Black Reflector - 24 W - 2200 lumen / 3000 K / CRI >90

| luminous effect     | flood       |
|---------------------|-------------|
| optic               | 24°         |
| Beam angle - direct | <b>24</b> ° |
| UGR                 | ≤ 17        |
| Cut Hood            | 48°         |