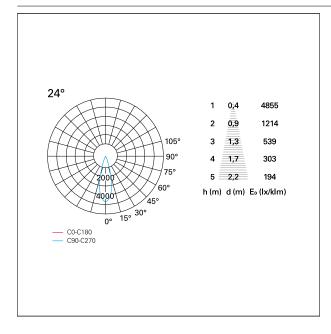

# LIGHTING DETAILS

emission rotationally symmetrical

# Nemo TL Comfort

RTT22319DA - Trimless + Matt Black Reflector - 24 W - 2200 lumen / 3000 K / CRI >90

| luminous effect     | flood       |
|---------------------|-------------|
| optic               | <b>24</b> ° |
| Beam angle - direct | 24°         |
| UGR                 | ≤ 17        |
| Cut Hood            | 48°         |

### **PHOTOMETRIC**