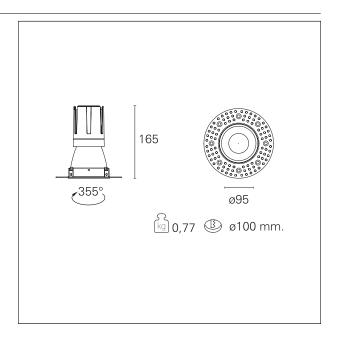

#### PRODUCTS CHARACTERISTICS

trimless recessed installation type material **Aluminum** Color Matt black 24 W Power Lumen output - Full emission 2156 lm 90 lm/W Efficacy Ø 95 mm. Diameter **Dimensions** h 165 mm. net weight 0,77 kg.

## **HOLE RECESS DIMENSIONS**

hole recess diameter Ø 100 mm.