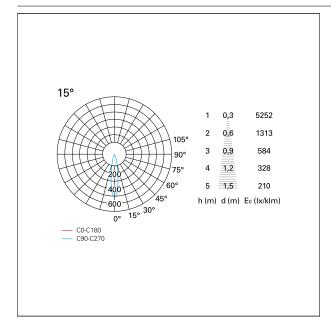

*HOLE RECESS DIMENSIONS**

hole recess diameter Ø 100 mm.

#### **ENERGY CLASSIFICATION**





The lamps cannot be changed in the luminaire.

### LED SOURCE DETAILS

led source typeCoB LedLED brandBridgeluxLED current600 mALED voltage36 V

Service lifetime L80 / B20 - 50.000 h.

Light temperature 4000 K
CRI CRI >90
SDCM <3

#### **DRIVER CHARACTERISTICS**

driver On÷Off

Power factor > 0,9

Operating temperature -20°C ÷ 45°C

### LIGHTING DETAILS

emission rotationally symmetrical



# Nemo TL Comfort

RTT22318 - Trimless + Matt Black Reflector - 24 W - 2200 lumen / 4000 K / CRI > 90

| luminous effect     | spot |
|---------------------|------|
| optic               | 15°  |
| Beam angle - direct | 15°  |
| UGR                 | ≤ 17 |
| Cut Hood            | 48°  |

### **PHOTOMETRIC**