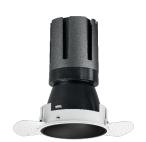

### Nemo TL Comfort

RTT22318 - Trimless + Matt Black Reflector - 24 W - 2200 lumen / 4000 K / CRI >90

#### **DESCRIPTION**

Nemo TL is the trimless series of the Nemo family designed for installations in plasterboard false ceilings with no visible edge. Models up to 24W are equipped with a pre-drilled fixed frame for direct fixing of the luminaire to the false ceiling; The 33W and 42W models are equipped with height-adjustable fixing frame. Nemo TL Comfort is the solution for installations with maximum visual comfort; thanks to its 48  $^{\circ}$  cut off, the TL Comfort version of the Nemo series guarantees maximum control of direct glare. The lighting modules are all equipped with the latest generation of LEDs (CRI> 90 and SDCM <3). The interchangeable secondary reflectors are available in four different satin finishes and allow you to aesthetically characterize the system even after the first installation without changing the lighting performance. The safety cable supplied prevents accidental drops and the "fast plug" connection system to the driver allows quick and safe installation.

#### PRODUCTS CHARACTERISTICS

trimless recessed installation type material Aluminum Color Matt black 24 W Power Lumen output - Full emission 2180 lm 91 lm/W Efficacy Ø 95 mm. Diameter **Dimensions** h 165 mm. net weight 0,77 kg.