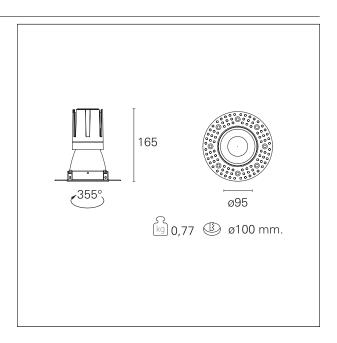

#### PRODUCTS CHARACTERISTICS

trimless recessed installation type material Aluminum Color Matt black 24 W Power Lumen output - Full emission 2180 lm 91 lm/W Efficacy Ø 95 mm. Diameter **Dimensions** h 165 mm. net weight 0,77 kg.

#### **HOLE RECESS DIMENSIONS**

hole recess diameter Ø 100 mm.