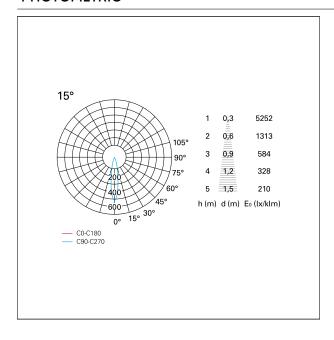

ECESS DIMENSIONS**

hole recess diameter Ø 100 mm.

#### **ENERGY CLASSIFICATION**





The lamps cannot be changed in the luminaire.

## LED SOURCE DETAILS

led source typeCoB LedLED brandBridgeluxLED current600 mALED voltage36 V

Service lifetime L80 / B20 - 50.000 h.

Light temperature 4000 K
CRI CRI >90
SDCM <3

#### **DRIVER CHARACTERISTICS**

driver 1...10V / Push
Power factor > 0,9

Operating temperature -20°C ÷ 45°C

#### LIGHTING DETAILS

emission rotationally symmetrical



# Nemo TL Comfort

RTT22318DM - Trimless + Matt Black Reflector - 24 W - 2200 lumen / 4000 K / CRI >90

| luminous effect     | spot |
|---------------------|------|
| optic               | 15°  |
| Beam angle - direct | 15°  |
| UGR                 | ≤ 17 |
| Cut Hood            | 48°  |

## **PHOTOMETRIC**