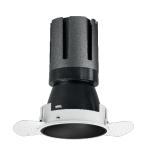

### Nemo TL Comfort

RTT22318DM - Trimless + Matt Black Reflector - 24 W - 2200 lumen / 4000 K / CRI >90

#### **DESCRIPTION**

Nemo TL is the trimless series of the Nemo family designed for installations in plasterboard false ceilings with no visible edge. Models up to 24W are equipped with a pre-drilled fixed frame for direct fixing of the luminaire to the false ceiling; The 33W and 42W models are equipped with height-adjustable fixing frame. Nemo TL Comfort is the solution for installations with maximum visual comfort; thanks to its 48 ° cut off, the TL Comfort version of the Nemo series guarantees maximum control of direct glare. The lighting modules are all equipped with the latest generation of LEDs (CRI> 90 and SDCM <3). The interchangeable secondary reflectors are available in four different satin finishes and allow you to aesthetically characterize the system even after the first installation without changing the lighting performance. The safety cable supplied prevents accidental drops and the "fast plug" connection system to the driver allows quick and safe installation.

#### PRODUCTS CHARACTERISTICS

trimless recessed installation type material **Aluminum** Color Matt black 24 W Power Lumen output - Full emission 2180 lm 91 lm/W Efficacy Ø 95 mm. Diameter **Dimensions** h 165 mm. net weight 0,77 kg.