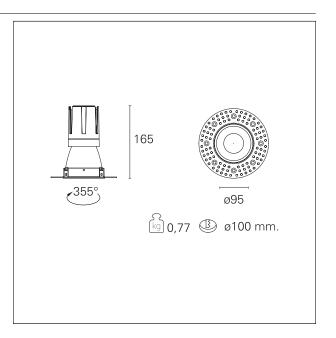

#### PRODUCTS CHARACTERISTICS

trimless recessed installation type material **Aluminum** Color Matt black 24 W Power Lumen output - Full emission 2180 lm 91 lm/W Efficacy Ø 95 mm. Diameter **Dimensions** h 165 mm. net weight 0,77 kg.

#### **HOLE RECESS DIMENSIONS**

hole recess diameter Ø 100 mm.