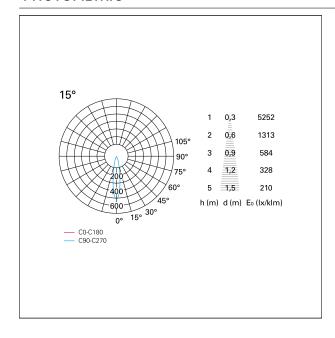

## **HOLE RECESS DIMENSIONS**

hole recess diameter Ø 100 mm.

#### **ENERGY CLASSIFICATION**





The lamps cannot be changed in the luminaire.

## LED SOURCE DETAILS

led source typeCoB LedLED brandBridgeluxLED current600 mALED voltage36 V

Service lifetime L80 / B20 - 50.000 h.

Light temperature 4000 K
CRI CRI >90
SDCM <3

#### **DRIVER CHARACTERISTICS**

driver DALI
Power factor > 0,9
Operating temperature -20°C ÷ 45°C

#### LIGHTING DETAILS

emission rotationally symmetrical



# Nemo TL Comfort

RTT22318DA - Trimless + Matt Black Reflector - 24 W - 2200 lumen / 4000 K / CRI >90

| luminous effect     | spot |
|---------------------|------|
| optic               | 15°  |
| Beam angle - direct | 15°  |
| UGR                 | ≤ 17 |
| Cut Hood            | 48°  |

## **PHOTOMETRIC**