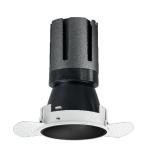

#### **DESCRIPTION**

Nemo TL is the trimless series of the Nemo family designed for installations in plasterboard false ceilings with no visible edge. Models up to 24W are equipped with a pre-drilled fixed frame for direct fixing of the luminaire to the false ceiling; The 33W and 42W models are equipped with height-adjustable fixing frame. Nemo TL Comfort is the solution for installations with maximum visual comfort; thanks to its 48 ° cut off, the TL Comfort version of the Nemo series guarantees maximum control of direct glare. The lighting modules are all equipped with the latest generation of LEDs (CRI> 90 and SDCM <3). The interchangeable secondary reflectors are available in four different satin finishes and allow you to aesthetically characterize the system even after the first installation without changing the lighting performance. The safety cable supplied prevents accidental drops and the "fast plug" connection system to the driver allows quick and safe installation.

#### PRODUCTS CHARACTERISTICS

trimless recessed installation type material Aluminum Color Matt black 24 W Power Lumen output - Full emission 2180 lm 91 lm/W Efficacy Ø 95 mm. Diameter **Dimensions** h 165 mm. net weight 0,77 kg.