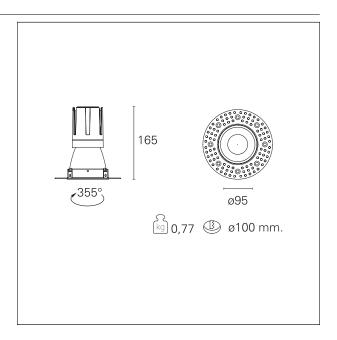

#### PRODUCTS CHARACTERISTICS

trimless recessed installation type material Aluminum Color Matt black 24 W Power Lumen output - Full emission 2180 lm 91 lm/W Efficacy Ø 95 mm. Diameter **Dimensions** h 165 mm. net weight 0,77 kg.

#### **HOLE RECESS DIMENSIONS**

hole recess diameter Ø 100 mm.