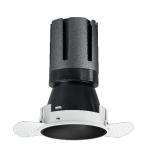

### Nemo TL Comfort

RTT22318CA - Trimless + Matt Black Reflector - 24 W - 2200 lumen / 4000 K / CRI >90

#### PRODUCTS CHARACTERISTICS

trimless recessed installation type material Aluminum Color Matt black 24 W Power Lumen output - Full emission 2180 lm 91 lm/W Efficacy Ø 95 mm. Diameter **Dimensions** h 165 mm. net weight 0,77 kg.