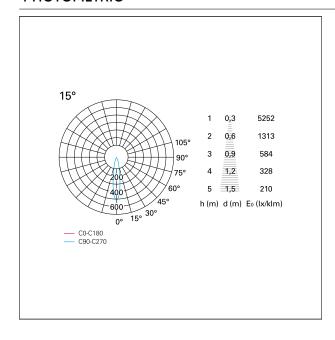

OLE RECESS DIMENSIONS**

hole recess diameter Ø 100 mm.

#### **ENERGY CLASSIFICATION**





The lamps cannot be changed in the luminaire.

### LED SOURCE DETAILS

led source typeCoB LedLED brandBridgeluxLED current600 mALED voltage36 V

Service lifetime L80 / B20 - 50.000 h.

Light temperature 4000 K
CRI CRI >90
SDCM <3

#### **DRIVER CHARACTERISTICS**

driver Casambi

Power factor > 0,9

Operating temperature -20°C ÷ 45°C

### LIGHTING DETAILS

emission rotationally symmetrical



# Nemo TL Comfort

RTT22318CA - Trimless + Matt Black Reflector - 24 W - 2200 lumen / 4000 K / CRI >90

| luminous effect     | spot |
|---------------------|------|
| optic               | 15°  |
| Beam angle - direct | 15°  |
| UGR                 | ≤ 17 |
| Cut Hood            | 48°  |

### **PHOTOMETRIC**