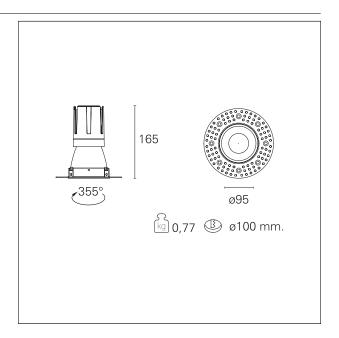

#### PRODUCTS CHARACTERISTICS

trimless recessed installation type material Aluminum Color Matt black 24 W Power Lumen output - Full emission 2180 lm 91 lm/W Efficacy Ø 95 mm. Diameter **Dimensions** h 165 mm. net weight 0,77 kg.

#### **HOLE RECESS DIMENSIONS**

hole recess diameter Ø 100 mm.