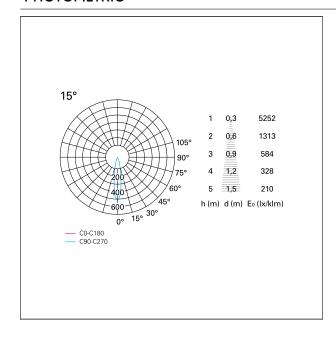

**HOLE RECESS DIMENSIONS**

hole recess diameter Ø 100 mm.

### **ENERGY CLASSIFICATION**





The lamps cannot be changed in the luminaire.

### LED SOURCE DETAILS

led source typeCoB LedLED brandBridgeluxLED current600 mALED voltage36 V

Service lifetime L80 / B20 - 50.000 h.

Light temperature 3000 K
CRI CRI >90
SDCM <3

### **DRIVER CHARACTERISTICS**

driver On÷Off

Power factor > 0,9

Operating temperature -20°C ÷ 45°C

### LIGHTING DETAILS

emission rotationally symmetrical



# Nemo TL Comfort

RTT22317 - Trimless + Matt Black Reflector - 24 W - 2200 lumen / 3000 K / CRI > 90

| luminous effect     | spot |
|---------------------|------|
| optic               | 15°  |
| Beam angle - direct | 15°  |
| UGR                 | ≤ 19 |
| Cut Hood            | 48°  |

### **PHOTOMETRIC**