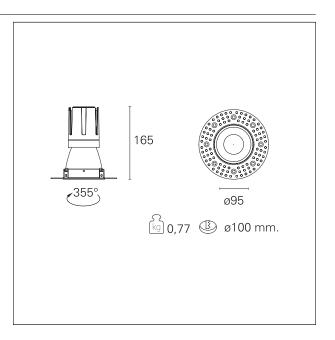

#### PRODUCTS CHARACTERISTICS

trimless recessed installation type material Aluminum Color Matt black 24 W Power Lumen output - Full emission 2148 lm 90 lm/W Efficacy Ø 95 mm. Diameter **Dimensions** h 165 mm. net weight 0,77 kg.

### **HOLE RECESS DIMENSIONS**

hole recess diameter Ø 100 mm.