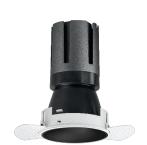

### Nemo TL Comfort

RTT22317 - Trimless + Matt Black Reflector - 24 W - 2200 lumen / 3000 K / CRI >90

### **DESCRIPTION**

Nemo TL is the trimless series of the Nemo family designed for installations in plasterboard false ceilings with no visible edge. Models up to 24W are equipped with a pre-drilled fixed frame for direct fixing of the luminaire to the false ceiling; The 33W and 42W models are equipped with height-adjustable fixing frame. Nemo TL Comfort is the solution for installations with maximum visual comfort; thanks to its 48  $^{\circ}$  cut off, the TL Comfort version of the Nemo series guarantees maximum control of direct glare. The lighting modules are all equipped with the latest generation of LEDs (CRI> 90 and SDCM <3). The interchangeable secondary reflectors are available in four different satin finishes and allow you to aesthetically characterize the system even after the first installation without changing the lighting performance. The safety cable supplied prevents accidental drops and the "fast plug" connection system to the driver allows quick and safe installation.

#### PRODUCTS CHARACTERISTICS

trimless recessed installation type material Aluminum Color Matt black 24 W Power Lumen output - Full emission 2148 lm 90 lm/W Efficacy Ø 95 mm. Diameter **Dimensions** h 165 mm. net weight 0,77 kg.