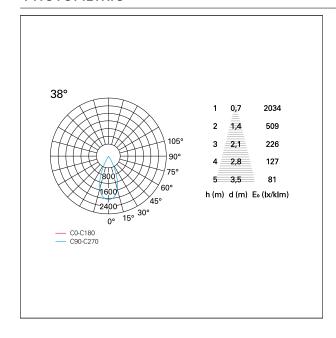

E RECESS DIMENSIONS**

hole recess diameter Ø 75 mm.

#### **ENERGY CLASSIFICATION**





The lamps cannot be changed in the luminaire.

## LED SOURCE DETAILS

led source typeCoB LedLED brandBridgeluxLED current350 mALED voltage36 V

Service lifetime L80 / B20 - 50.000 h.

Light temperature 4000 K
CRI CRI >90
SDCM <3

#### **DRIVER CHARACTERISTICS**

driver On÷Off

Power factor > 0,9

Operating temperature -20°C ÷ 45°C

#### LIGHTING DETAILS

emission rotationally symmetrical



# Nemo TL Comfort

RTT22314 - Trimless + Matt Black Reflector - 15 W - 1450 lumen / 4000 K / CRI > 90

| luminous effect     | flood |
|---------------------|-------|
| optic               | 38°   |
| Beam angle - direct | 38°   |
| UGR                 | ≤ 17  |
| Cut Hood            | 48°   |

## **PHOTOMETRIC**