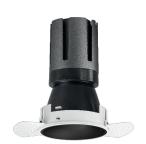

### Nemo TL Comfort

RTT22314 - Trimless + Matt Black Reflector - 15 W - 1450 lumen / 4000 K / CRI >90

#### **DESCRIPTION**

Nemo TL is the trimless series of the Nemo family designed for installations in plasterboard false ceilings with no visible edge. Models up to 24W are equipped with a pre-drilled fixed frame for direct fixing of the luminaire to the false ceiling; The 33W and 42W models are equipped with height-adjustable fixing frame. Nemo TL Comfort is the solution for installations with maximum visual comfort; thanks to its 48  $^{\circ}$  cut off, the TL Comfort version of the Nemo series guarantees maximum control of direct glare. The lighting modules are all equipped with the latest generation of LEDs (CRI> 90 and SDCM <3). The interchangeable secondary reflectors are available in four different satin finishes and allow you to aesthetically characterize the system even after the first installation without changing the lighting performance. The safety cable supplied prevents accidental drops and the "fast plug" connection system to the driver allows quick and safe installation.

#### PRODUCTS CHARACTERISTICS

trimless recessed installation type material Aluminum Color Matt black 15 W Power Lumen output - Full emission 1440 lm 96 lm/W Efficacy Ø 71 mm. Diameter **Dimensions** h 130 mm. 0,33 kg. net weight