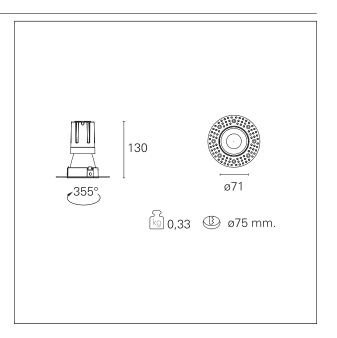

#### PRODUCTS CHARACTERISTICS

trimless recessed installation type material Aluminum Color Matt black 15 W Power Lumen output - Full emission 1440 lm 96 lm/W Efficacy Ø 71 mm. Diameter **Dimensions** h 130 mm. 0,33 kg. net weight

#### **HOLE RECESS DIMENSIONS**

hole recess diameter Ø 75 mm.