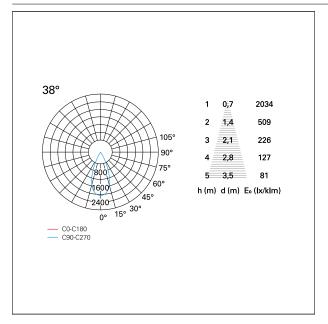

## PHOTOMETRIC

# Nemo TL Comfort

RTT22314PD - Trimless + Matt Black Reflector - 15 W - 1450 lumen / 4000 K / CRI >90

| luminous effect<br>optic | flood<br>38° |
|--------------------------|--------------|
| Beam angle - direct      | 38°          |
| UGR                      | ≤ 17         |
| Cut Hood                 | <b>48</b> °  |

#### LIGHTING DETAILS

emission

rotationally symmetrical

PAN International Srl Via G. Michelucci, 1 50028 Barberino Tavarnelle Firenze, Italy Tel. +39 055 80 59 336/7 Fax +39 055 80 59 338 panint@panint.it www.panint.it