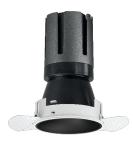

# Nemo TL Comfort

RTT22314PD - Trimless + Matt Black Reflector - 15 W - 1450 lumen / 4000 K / CRI >90

### DESCRIPTION

Nemo TL is the trimless series of the Nemo family designed for installations in plasterboard false ceilings with no visible edge. Models up to 24W are equipped with a pre-drilled fixed frame for direct fixing of the luminaire to the false ceiling; The 33W and 42W models are equipped with height-adjustable fixing frame. Nemo TL Comfort is the solution for installations with maximum visual comfort; thanks to its 48 ° cut off, the TL Comfort version of the Nemo series guarantees maximum control of direct glare. The lighting modules are all equipped with the latest generation of LEDs (CRI> 90 and SDCM <3). The interchangeable secondary reflectors are available in four different satin finishes and allow you to aesthetically characterize the system even after the first installation without changing the lighting performance. The safety cable supplied prevents accidental drops and the "fast plug" connection system to the driver allows quick and safe installation.

### **PRODUCTS CHARACTERISTICS**

| installation type            | trimless recessed |                  |
|------------------------------|-------------------|------------------|
| material                     | Aluminum          |                  |
| Color                        | Matt black        |                  |
| Power                        | 15 W              |                  |
| Lumen output – Full emission | 1440 lm           |                  |
| Efficacy                     | 96 lm/W           |                  |
| Diameter                     | Ø 71 mm.          |                  |
| Dimensions                   | h 130 mm.         |                  |
| net weight                   | 0,33 kg.          |                  |
|                              |                   |                  |
|                              |                   | € 0,33 ⓑ ø75 mm. |
|                              |                   |                  |
|                              |                   |                  |
|                              |                   |                  |
|                              |                   |                  |