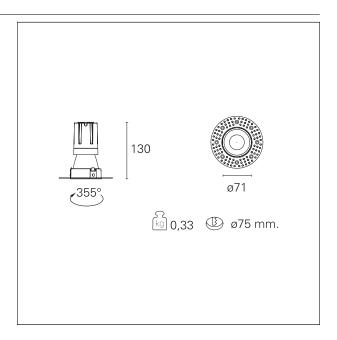

#### PRODUCTS CHARACTERISTICS

trimless recessed installation type material Aluminum Color Matt black 15 W Power Lumen output - Full emission 1440 lm 96 lm/W Efficacy Ø 71 mm. Diameter **Dimensions** h 130 mm. 0,33 kg. net weight

#### **HOLE RECESS DIMENSIONS**

hole recess diameter Ø 75 mm.