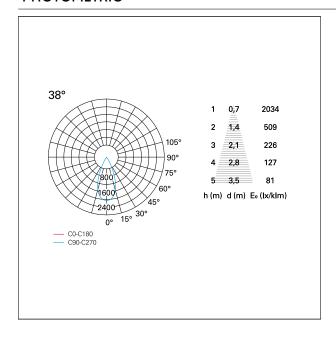

## **PHOTOMETRIC**

# Nemo TL Comfort

RTT22314DM - Trimless + Matt Black Reflector - 15 W - 1450 lumen / 4000 K / CRI >90

| luminous effect     | flood |
|---------------------|-------|
| optic               | 38°   |
| Beam angle - direct | 38°   |
| UGR                 | ≤ 17  |
| Cut Hood            | 48°   |