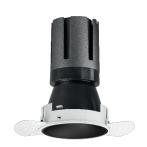

### Nemo TL Comfort

RTT22314DM - Trimless + Matt Black Reflector - 15 W - 1450 lumen / 4000 K / CRI >90

#### **DESCRIPTION**

Nemo TL is the trimless series of the Nemo family designed for installations in plasterboard false ceilings with no visible edge. Models up to 24W are equipped with a pre-drilled fixed frame for direct fixing of the luminaire to the false ceiling; The 33W and 42W models are equipped with height-adjustable fixing frame. Nemo TL Comfort is the solution for installations with maximum visual comfort; thanks to its 48 ° cut off, the TL Comfort version of the Nemo series guarantees maximum control of direct glare. The lighting modules are all equipped with the latest generation of LEDs (CRI> 90 and SDCM <3). The interchangeable secondary reflectors are available in four different satin finishes and allow you to aesthetically characterize the system even after the first installation without changing the lighting performance. The safety cable supplied prevents accidental drops and the "fast plug" connection system to the driver allows quick and safe installation.

#### PRODUCTS CHARACTERISTICS

trimless recessed installation type material Aluminum Color Matt black 15 W Power Lumen output - Full emission 1440 lm 96 lm/W Efficacy Ø 71 mm. Diameter **Dimensions** h 130 mm. 0,33 kg. net weight