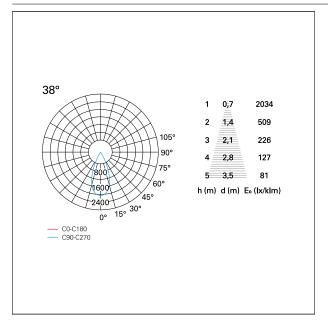

#### LIGHTING DETAILS

emission

rotationally symmetrical

PAN International Srl Via G. Michelucci, 1 50028 Barberino Tavarnelle Firenze, Italy Tel. +39 055 80 59 336/7 Fax +39 055 80 59 338 panint@panint.it www.panint.it

# Nemo TL Comfort

RTT22314CA - Trimless + Matt Black Reflector - 15 W - 1450 lumen / 4000 K / CRI >90

| luminous effect<br>optic | flood<br>38° |
|--------------------------|--------------|
| Beam angle - direct      | 38°          |
| UGR                      | ≤ 17         |
| Cut Hood                 | <b>48</b> °  |

### PHOTOMETRIC