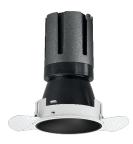

## Nemo TL Comfort

RTT22313PD - Trimless + Matt Black Reflector - 15 W - 1450 lumen / 3000 K / CRI >90

#### DESCRIPTION

Nemo TL is the trimless series of the Nemo family designed for installations in plasterboard false ceilings with no visible edge. Models up to 24W are equipped with a pre-drilled fixed frame for direct fixing of the luminaire to the false ceiling; The 33W and 42W models are equipped with height-adjustable fixing frame. Nemo TL Comfort is the solution for installations with maximum visual comfort; thanks to its 48 ° cut off, the TL Comfort version of the Nemo series guarantees maximum control of direct glare. The lighting modules are all equipped with the latest generation of LEDs (CRI> 90 and SDCM <3). The interchangeable secondary reflectors are available in four different satin finishes and allow you to aesthetically characterize the system even after the first installation without changing the lighting performance. The safety cable supplied prevents accidental drops and the "fast plug" connection system to the driver allows quick and safe installation.

#### **PRODUCTS CHARACTERISTICS**

| installation type            | trimless recessed |                                  |
|------------------------------|-------------------|----------------------------------|
| material                     | Aluminum          |                                  |
| Color                        | Matt black        |                                  |
| Power                        | 15 W              |                                  |
| Lumen output – Full emission | 1402 lm           |                                  |
| Efficacy                     | 93 lm/W           |                                  |
| Diameter                     | Ø 71 mm.          |                                  |
| Dimensions                   | h 130 mm.         |                                  |
| net weight                   | 0,33 kg.          |                                  |
|                              |                   | <sup>355°</sup> ) <sup>Ø71</sup> |
|                              |                   | € 0,33 ⓑ ø75 mm.                 |
|                              |                   |                                  |
|                              |                   |                                  |
|                              |                   |                                  |
|                              |                   |                                  |