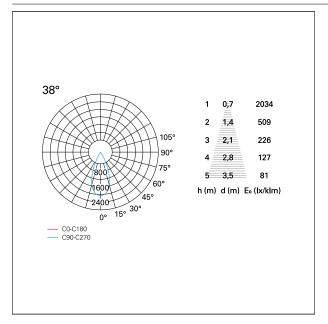

## PHOTOMETRIC

# Nemo TL Comfort

RTT22313PD - Trimless + Matt Black Reflector - 15 W - 1450 lumen / 3000 K / CRI >90

| luminous effect<br>optic | flood<br>38° |
|--------------------------|--------------|
| Beam angle - direct      | 38°          |
| UGR                      | ≤ 17         |
| Cut Hood                 | <b>48</b> °  |

#### LIGHTING DETAILS

emission

rotationally symmetrical

PAN International Srl Via G. Michelucci, 1 50028 Barberino Tavarnelle Firenze, Italy Tel. +39 055 80 59 336/7 Fax +39 055 80 59 338 panint@panint.it www.panint.it