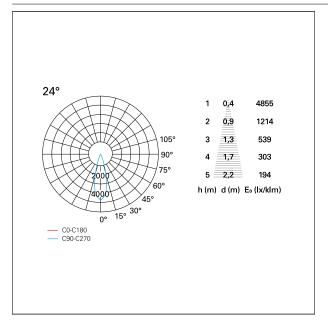

## PHOTOMETRIC

# Nemo TL Comfort

RTT22312PD - Trimless + Matt Black Reflector - 15 W - 1450 lumen / 4000 K / CRI >90

| luminous effect     | flood       |
|---------------------|-------------|
| optic               | <b>24</b> ° |
| Beam angle - direct | <b>24</b> ° |
| UGR                 | ≤ 17        |
| Cut Hood            | <b>48</b> ° |

#### LIGHTING DETAILS

emission

rotationally symmetrical

PAN International Srl Via G. Michelucci, 1 50028 Barberino Tavarnelle Firenze, Italy Tel. +39 055 80 59 336/7 Fax +39 055 80 59 338 panint@panint.it www.panint.it