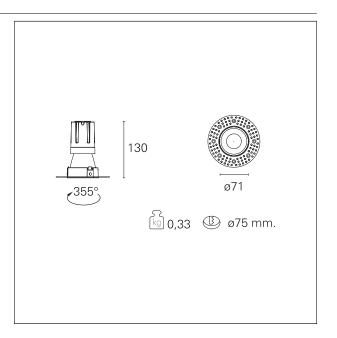

#### PRODUCTS CHARACTERISTICS

trimless recessed installation type material Aluminum Color Matt black 15 W Power Lumen output - Full emission 1436 lm 96 lm/W Efficacy Ø 71 mm. Diameter **Dimensions** h 130 mm. 0,33 kg. net weight

#### **HOLE RECESS DIMENSIONS**

hole recess diameter Ø 75 mm.