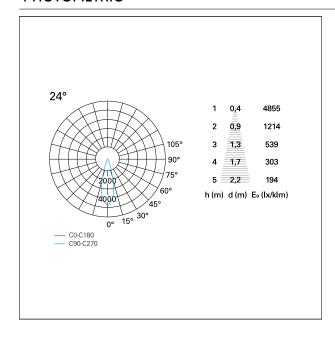

75 mm.

#### **ENERGY CLASSIFICATION**





The lamps cannot be changed in the luminaire.

## LED SOURCE DETAILS

led source typeCoB LedLED brandBridgeluxLED current350 mALED voltage36 V

Service lifetime L80 / B20 - 50.000 h.

Light temperature 4000 K
CRI CRI >90
SDCM <3

#### **DRIVER CHARACTERISTICS**

driver 1...10V / Push
Power factor > 0,9

Operating temperature -20°C ÷ 45°C

#### LIGHTING DETAILS

emission rotationally symmetrical



# Nemo TL Comfort

RTT22312DM - Trimless + Matt Black Reflector - 15 W - 1450 lumen / 4000 K / CRI >90

| luminous effect     | flood       |
|---------------------|-------------|
| optic               | <b>24°</b>  |
| Beam angle - direct | <b>24</b> ° |
| UGR                 | ≤ 17        |
| Cut Hood            | 48°         |

#### **PHOTOMETRIC**