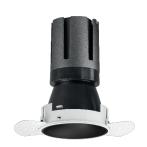

### Nemo TL Comfort

RTT22312DM - Trimless + Matt Black Reflector - 15 W - 1450 lumen / 4000 K / CRI >90

#### **DESCRIPTION**

Nemo TL is the trimless series of the Nemo family designed for installations in plasterboard false ceilings with no visible edge. Models up to 24W are equipped with a pre-drilled fixed frame for direct fixing of the luminaire to the false ceiling; The 33W and 42W models are equipped with height-adjustable fixing frame. Nemo TL Comfort is the solution for installations with maximum visual comfort; thanks to its 48 ° cut off, the TL Comfort version of the Nemo series guarantees maximum control of direct glare. The lighting modules are all equipped with the latest generation of LEDs (CRI> 90 and SDCM <3). The interchangeable secondary reflectors are available in four different satin finishes and allow you to aesthetically characterize the system even after the first installation without changing the lighting performance. The safety cable supplied prevents accidental drops and the "fast plug" connection system to the driver allows quick and safe installation.

#### PRODUCTS CHARACTERISTICS

trimless recessed installation type material Aluminum Color Matt black 15 W Power Lumen output - Full emission 1436 lm 96 lm/W Efficacy Ø 71 mm. Diameter **Dimensions** h 130 mm. 0,33 kg. net weight