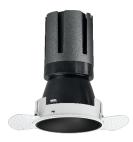

# Nemo TL Comfort

RTT22312DA - Trimless + Matt Black Reflector - 15 W - 1450 lumen / 4000 K / CRI >90

### DESCRIPTION

Nemo TL is the trimless series of the Nemo family designed for installations in plasterboard false ceilings with no visible edge. Models up to 24W are equipped with a pre-drilled fixed frame for direct fixing of the luminaire to the false ceiling; The 33W and 42W models are equipped with height-adjustable fixing frame. Nemo TL Comfort is the solution for installations with maximum visual comfort; thanks to its 48 ° cut off, the TL Comfort version of the Nemo series guarantees maximum control of direct glare. The lighting modules are all equipped with the latest generation of LEDs (CRI> 90 and SDCM <3). The interchangeable secondary reflectors are available in four different satin finishes and allow you to aesthetically characterize the system even after the first installation without changing the lighting performance. The safety cable supplied prevents accidental drops and the "fast plug" connection system to the driver allows quick and safe installation.

### **PRODUCTS CHARACTERISTICS**

| installation type            | trimless recessed |                |
|------------------------------|-------------------|----------------|
| material                     | Aluminum          |                |
| Color                        | Matt black        |                |
| Power                        | 15 W              |                |
| Lumen output – Full emission | 1436 lm           |                |
| Efficacy                     | 96 lm/W           |                |
| Diameter                     | Ø 71 mm.          |                |
| Dimensions                   | h 130 mm.         |                |
| net weight                   | 0,33 kg.          |                |
|                              |                   | 0,33 ⓑ ø75 mm. |
|                              |                   |                |
|                              |                   |                |
|                              |                   |                |
|                              |                   |                |