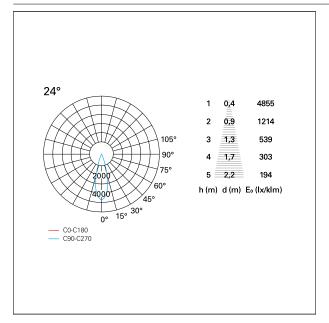

## PHOTOMETRIC

# Nemo TL Comfort

RTT22312DA - Trimless + Matt Black Reflector - 15 W - 1450 lumen / 4000 K / CRI >90

| luminous effect     | flood       |
|---------------------|-------------|
| optic               | <b>24</b> ° |
| Beam angle - direct | <b>24</b> ° |
| UGR                 | ≤ 17        |
| Cut Hood            | <b>48</b> ° |

#### LIGHTING DETAILS

emission

rotationally symmetrical

PAN International Srl Via G. Michelucci, 1 50028 Barberino Tavarnelle Firenze, Italy Tel. +39 055 80 59 336/7 Fax +39 055 80 59 338 panint@panint.it www.panint.it