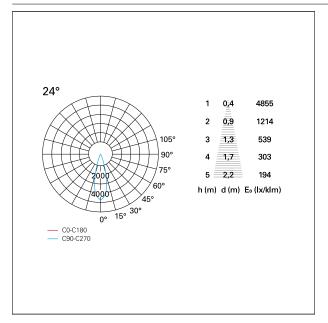

### PHOTOMETRIC

# Nemo TL Comfort

RTT22312CA - Trimless + Matt Black Reflector - 15 W - 1450 lumen / 4000 K / CRI >90

| luminous effect     | flood       |
|---------------------|-------------|
| optic               | <b>24</b> ° |
| Beam angle - direct | <b>24</b> ° |
| UGR                 | ≤ 17        |
| Cut Hood            | <b>48</b> ° |

#### LIGHTING DETAILS

emission

rotationally symmetrical

PAN International Srl Via G. Michelucci, 1 50028 Barberino Tavarnelle Firenze, Italy Tel. +39 055 80 59 336/7 Fax +39 055 80 59 338 panint@panint.it www.panint.it