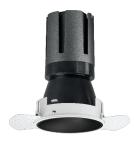

## Nemo TL Comfort

RTT22311 - Trimless + Matt Black Reflector - 15 W - 1450 lumen / 3000 K / CRI >90

#### **PRODUCTS CHARACTERISTICS**

| installation type            | trimless recessed |                       |
|------------------------------|-------------------|-----------------------|
| material                     | Aluminum          |                       |
| Color                        | Matt black        |                       |
| Power                        | 15 W              |                       |
| Lumen output – Full emission | 1398 lm           |                       |
| Efficacy                     | 93 lm/W           |                       |
| Diameter                     | Ø 71 mm.          |                       |
| Dimensions                   | h 130 mm.         |                       |
| net weight                   | 0,33 kg.          |                       |
|                              |                   | ر355°) ø71            |
|                              |                   | لاً 0,33 الله ø75 mm. |
|                              |                   |                       |
|                              |                   |                       |
|                              |                   |                       |
|                              |                   |                       |