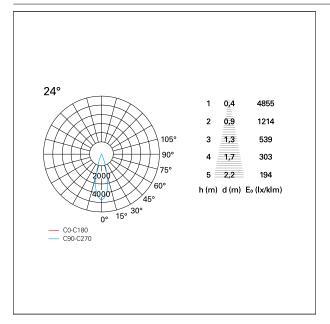

# Nemo TL Comfort

RTT22311 - Trimless + Matt Black Reflector - 15 W - 1450 lumen / 3000 K / CRI >90

| luminous effect     | flood       |
|---------------------|-------------|
| optic               | <b>24</b> ° |
| Beam angle - direct | <b>24</b> ° |
| UGR                 | ≤ 17        |
| Cut Hood            | <b>48</b> ° |

### PHOTOMETRIC