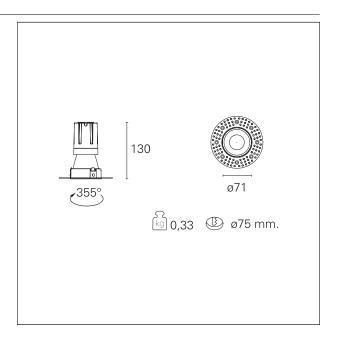

#### PRODUCTS CHARACTERISTICS

trimless recessed installation type material Aluminum Color Matt black 15 W Power Lumen output - Full emission 1398 lm 93 lm/W Efficacy Ø 71 mm. Diameter **Dimensions** h 130 mm. 0,33 kg. net weight

#### **HOLE RECESS DIMENSIONS**

hole recess diameter Ø 75 mm.