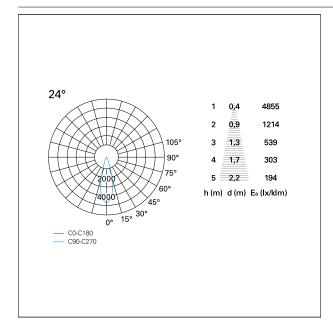

#### LIGHTING DETAILS

emission rotationally symmetrical

# Nemo TL Comfort

RTT22311DM - Trimless + Matt Black Reflector - 15 W - 1450 lumen / 3000 K / CRI >90

| luminous effect     | flood       |
|---------------------|-------------|
| optic               | <b>24</b> ° |
| Beam angle - direct | 24°         |
| UGR                 | ≤ 17        |
| Cut Hood            | 48°         |

#### **PHOTOMETRIC**