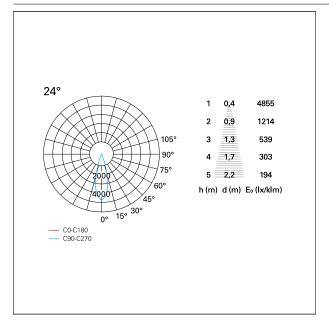

### PHOTOMETRIC

# Nemo TL Comfort

RTT22311DA - Trimless + Matt Black Reflector - 15 W - 1450 lumen / 3000 K / CRI >90

| luminous effect     | flood       |
|---------------------|-------------|
| optic               | <b>24</b> ° |
| Beam angle - direct | <b>24</b> ° |
| UGR                 | ≤ 17        |
| Cut Hood            | <b>48</b> ° |

#### LIGHTING DETAILS

emission

rotationally symmetrical

PAN International Srl Via G. Michelucci, 1 50028 Barberino Tavarnelle Firenze, Italy Tel. +39 055 80 59 336/7 Fax +39 055 80 59 338 panint@panint.it www.panint.it