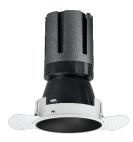

## Nemo TL Comfort

RTT22311DA - Trimless + Matt Black Reflector - 15 W - 1450 lumen / 3000 K / CRI >90

#### DESCRIPTION

Nemo TL is the trimless series of the Nemo family designed for installations in plasterboard false ceilings with no visible edge. Models up to 24W are equipped with a pre-drilled fixed frame for direct fixing of the luminaire to the false ceiling; The 33W and 42W models are equipped with height-adjustable fixing frame. Nemo TL Comfort is the solution for installations with maximum visual comfort; thanks to its 48 ° cut off, the TL Comfort version of the Nemo series guarantees maximum control of direct glare. The lighting modules are all equipped with the latest generation of LEDs (CRI> 90 and SDCM <3). The interchangeable secondary reflectors are available in four different satin finishes and allow you to aesthetically characterize the system even after the first installation without changing the lighting performance. The safety cable supplied prevents accidental drops and the "fast plug" connection system to the driver allows quick and safe installation.

#### **PRODUCTS CHARACTERISTICS**

| installation type            | trimless recessed |                  |
|------------------------------|-------------------|------------------|
| material                     | Aluminum          |                  |
| Color                        | Matt black        |                  |
| Power                        | 15 W              |                  |
| Lumen output – Full emission | 1398 lm           |                  |
| Efficacy                     | 93 lm/W           |                  |
| Diameter                     | Ø 71 mm.          |                  |
| Dimensions                   | h 130 mm.         |                  |
| net weight                   | 0,33 kg.          |                  |
|                              |                   | € 0,33 ⓑ ø75 mm. |
|                              |                   |                  |
|                              |                   |                  |
|                              |                   |                  |