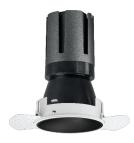

## Nemo TL Comfort

RTT22310 - Trimless + Matt Black Reflector - 15 W - 1450 lumen / 4000 K / CRI >90

#### DESCRIPTION

Nemo TL is the trimless series of the Nemo family designed for installations in plasterboard false ceilings with no visible edge. Models up to 24W are equipped with a pre-drilled fixed frame for direct fixing of the luminaire to the false ceiling; The 33W and 42W models are equipped with height-adjustable fixing frame. Nemo TL Comfort is the solution for installations with maximum visual comfort; thanks to its 48 ° cut off, the TL Comfort version of the Nemo series guarantees maximum control of direct glare. The lighting modules are all equipped with the latest generation of LEDs (CRI> 90 and SDCM <3). The interchangeable secondary reflectors are available in four different satin finishes and allow you to aesthetically characterize the system even after the first installation without changing the lighting performance. The safety cable supplied prevents accidental drops and the "fast plug" connection system to the driver allows quick and safe installation.

#### **PRODUCTS CHARACTERISTICS**

| installation type            | trimless recessed |                  |
|------------------------------|-------------------|------------------|
| material                     | Aluminum          |                  |
| Color                        | Matt black        |                  |
| Power                        | 15 W              |                  |
| Lumen output – Full emission | 1430 lm           |                  |
| Efficacy                     | 95 lm/W           |                  |
| Diameter                     | Ø 71 mm.          |                  |
| Dimensions                   | h 130 mm.         |                  |
| net weight                   | 0,33 kg.          |                  |
|                              |                   |                  |
|                              |                   | 🕅 0,33 🐵 ø75 mm. |
|                              |                   |                  |
|                              |                   |                  |
|                              |                   |                  |
|                              |                   |                  |