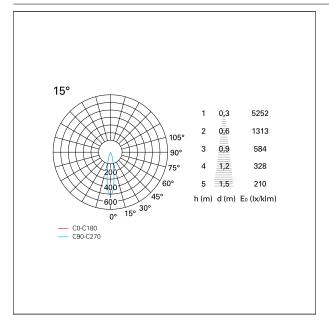

### PHOTOMETRIC

# Nemo TL Comfort

RTT22310 - Trimless + Matt Black Reflector - 15 W - 1450 lumen / 4000 K / CRI >90

| luminous effect     | spot        |
|---------------------|-------------|
| optic               | 15°         |
| Beam angle - direct | 15°         |
| UGR                 | ≤ 19        |
| Cut Hood            | <b>48</b> ° |

#### LIGHTING DETAILS

emission

rotationally symmetrical

PAN International Srl Via G. Michelucci, 1 50028 Barberino Tavarnelle Firenze, Italy Tel. +39 055 80 59 336/7 Fax +39 055 80 59 338 panint@panint.it www.panint.it