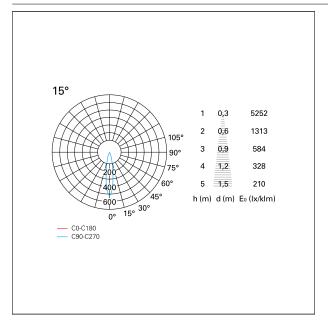

## PHOTOMETRIC

# Nemo TL Comfort

RTT22310PD - Trimless + Matt Black Reflector - 15 W - 1450 lumen / 4000 K / CRI >90

| luminous effect     | spot        |
|---------------------|-------------|
| optic               | 15°         |
| Beam angle – direct | 15°         |
| UGR                 | ≤ 19        |
| Cut Hood            | <b>48</b> ° |

#### LIGHTING DETAILS

emission

rotationally symmetrical

PAN International Srl Via G. Michelucci, 1 50028 Barberino Tavarnelle Firenze, Italy Tel. +39 055 80 59 336/7 Fax +39 055 80 59 338 panint@panint.it www.panint.it