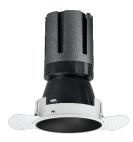

# Nemo TL Comfort

RTT22310PD - Trimless + Matt Black Reflector - 15 W - 1450 lumen / 4000 K / CRI >90

### DESCRIPTION

Nemo TL is the trimless series of the Nemo family designed for installations in plasterboard false ceilings with no visible edge. Models up to 24W are equipped with a pre-drilled fixed frame for direct fixing of the luminaire to the false ceiling; The 33W and 42W models are equipped with height-adjustable fixing frame. Nemo TL Comfort is the solution for installations with maximum visual comfort; thanks to its 48 ° cut off, the TL Comfort version of the Nemo series guarantees maximum control of direct glare. The lighting modules are all equipped with the latest generation of LEDs (CRI> 90 and SDCM <3). The interchangeable secondary reflectors are available in four different satin finishes and allow you to aesthetically characterize the system even after the first installation without changing the lighting performance. The safety cable supplied prevents accidental drops and the "fast plug" connection system to the driver allows quick and safe installation.

### **PRODUCTS CHARACTERISTICS**

| installation type            | trimless recessed |                  |
|------------------------------|-------------------|------------------|
| material                     | Aluminum          |                  |
| Color                        | Matt black        |                  |
| Power                        | 15 W              |                  |
| Lumen output – Full emission | 1430 lm           |                  |
| Efficacy                     | 95 lm/W           |                  |
| Diameter                     | Ø 71 mm.          |                  |
| Dimensions                   | h 130 mm.         |                  |
| net weight                   | 0,33 kg.          |                  |
|                              |                   |                  |
|                              |                   | 🖂 0,33 🕲 ø75 mm. |
|                              |                   |                  |
|                              |                   |                  |
|                              |                   |                  |
|                              |                   |                  |