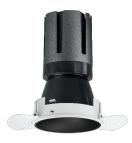

## Nemo TL Comfort

RTT22310DM - Trimless + Matt Black Reflector - 15 W - 1450 lumen / 4000 K / CRI >90

### DESCRIPTION

Nemo TL is the trimless series of the Nemo family designed for installations in plasterboard false ceilings with no visible edge. Models up to 24W are equipped with a pre-drilled fixed frame for direct fixing of the luminaire to the false ceiling; The 33W and 42W models are equipped with height-adjustable fixing frame. Nemo TL Comfort is the solution for installations with maximum visual comfort; thanks to its 48 ° cut off, the TL Comfort version of the Nemo series guarantees maximum control of direct glare. The lighting modules are all equipped with the latest generation of LEDs (CRI> 90 and SDCM <3). The interchangeable secondary reflectors are available in four different satin finishes and allow you to aesthetically characterize the system even after the first installation without changing the lighting performance. The safety cable supplied prevents accidental drops and the "fast plug" connection system to the driver allows quick and safe installation.

#### **PRODUCTS CHARACTERISTICS**

| installation type            | trimless recessed |                       |
|------------------------------|-------------------|-----------------------|
| material                     | Aluminum          |                       |
| Color                        | Matt black        |                       |
| Power                        | 15 W              |                       |
| Lumen output – Full emission | 1430 lm           |                       |
| Efficacy                     | 95 lm/W           |                       |
| Diameter                     | Ø 71 mm.          |                       |
| Dimensions                   | h 130 mm.         |                       |
| net weight                   | 0,33 kg.          |                       |
|                              |                   | ح355°) Ø71            |
|                              |                   | لاً 0,33 الله ø75 mm. |
|                              |                   |                       |
|                              |                   |                       |
|                              |                   |                       |
|                              |                   |                       |