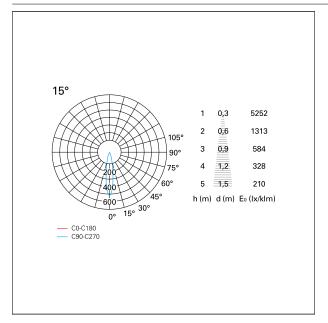

## PHOTOMETRIC

# Nemo TL Comfort

RTT22310DM - Trimless + Matt Black Reflector - 15 W - 1450 lumen / 4000 K / CRI >90

| luminous effect     | spot        |
|---------------------|-------------|
| optic               | 15°         |
| Beam angle - direct | 15°         |
| UGR                 | ≤ 19        |
| Cut Hood            | <b>48</b> ° |