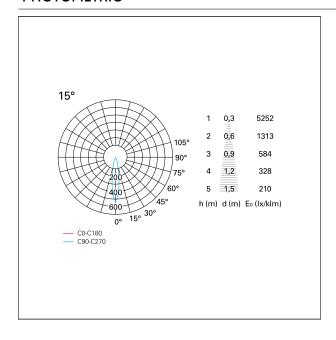

## **PHOTOMETRIC**

# Nemo TL Comfort

RTT22309 - Trimless + Matt Black Reflector - 15 W - 1450 lumen / 3000 K / CRI >90

| luminous effect     | spot |
|---------------------|------|
| optic               | 15°  |
| Beam angle - direct | 15°  |
| UGR                 | ≤ 19 |
| Cut Hood            | 48°  |