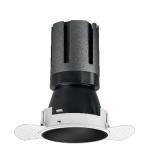

### Nemo TL Comfort

RTT22309 - Trimless + Matt Black Reflector - 15 W - 1450 lumen / 3000 K / CRI >90

#### **DESCRIPTION**

Nemo TL is the trimless series of the Nemo family designed for installations in plasterboard false ceilings with no visible edge. Models up to 24W are equipped with a pre-drilled fixed frame for direct fixing of the luminaire to the false ceiling; The 33W and 42W models are equipped with height-adjustable fixing frame. Nemo TL Comfort is the solution for installations with maximum visual comfort; thanks to its 48  $^{\circ}$  cut off, the TL Comfort version of the Nemo series guarantees maximum control of direct glare. The lighting modules are all equipped with the latest generation of LEDs (CRI> 90 and SDCM <3). The interchangeable secondary reflectors are available in four different satin finishes and allow you to aesthetically characterize the system even after the first installation without changing the lighting performance. The safety cable supplied prevents accidental drops and the "fast plug" connection system to the driver allows quick and safe installation.

#### PRODUCTS CHARACTERISTICS

trimless recessed installation type material Aluminum Color Matt black 15 W Power Lumen output - Full emission 1394 lm 93 lm/W Efficacy Ø 71 mm. Diameter **Dimensions** h 130 mm. 0,33 kg. net weight