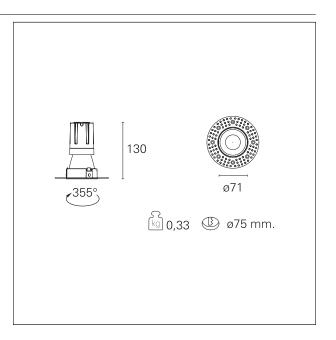

#### PRODUCTS CHARACTERISTICS

trimless recessed installation type material Aluminum Color Matt black 15 W Power Lumen output - Full emission 1394 lm 93 lm/W Efficacy Ø 71 mm. Diameter **Dimensions** h 130 mm. 0,33 kg. net weight

#### **HOLE RECESS DIMENSIONS**

hole recess diameter Ø 75 mm.