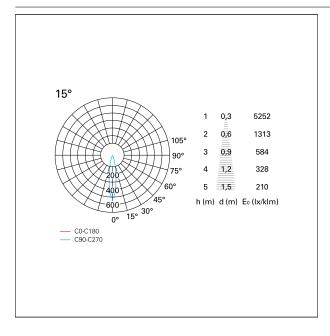

LE RECESS DIMENSIONS**

hole recess diameter Ø 75 mm.

#### **ENERGY CLASSIFICATION**





The lamps cannot be changed in the luminaire.

### LED SOURCE DETAILS

led source typeCoB LedLED brandBridgeluxLED current350 mALED voltage36 V

Service lifetime L80 / B20 - 50.000 h.

Light temperature 3000 K
CRI CRI >90
SDCM <3

#### **DRIVER CHARACTERISTICS**

driver Pan Digital
Power factor > 0,9
Operating temperature -20°C ÷ 45°C

### LIGHTING DETAILS

emission rotationally symmetrical



# Nemo TL Comfort

RTT22309PD - Trimless + Matt Black Reflector - 15 W - 1450 lumen / 3000 K / CRI >90

| luminous effect     | spot |
|---------------------|------|
| optic               | 15°  |
| Beam angle - direct | 15°  |
| UGR                 | ≤ 19 |
| Cut Hood            | 48°  |

### **PHOTOMETRIC**