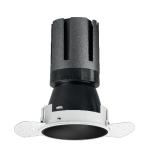

### Nemo TL Comfort

RTT22309PD - Trimless + Matt Black Reflector - 15 W - 1450 lumen / 3000 K / CRI >90

#### **DESCRIPTION**

Nemo TL is the trimless series of the Nemo family designed for installations in plasterboard false ceilings with no visible edge. Models up to 24W are equipped with a pre-drilled fixed frame for direct fixing of the luminaire to the false ceiling; The 33W and 42W models are equipped with height-adjustable fixing frame. Nemo TL Comfort is the solution for installations with maximum visual comfort; thanks to its 48  $^{\circ}$  cut off, the TL Comfort version of the Nemo series guarantees maximum control of direct glare. The lighting modules are all equipped with the latest generation of LEDs (CRI> 90 and SDCM <3). The interchangeable secondary reflectors are available in four different satin finishes and allow you to aesthetically characterize the system even after the first installation without changing the lighting performance. The safety cable supplied prevents accidental drops and the "fast plug" connection system to the driver allows quick and safe installation.

#### PRODUCTS CHARACTERISTICS

trimless recessed installation type material **Aluminum** Color Matt black 15 W Power Lumen output - Full emission 1394 lm 93 lm/W Efficacy Ø 71 mm. Diameter **Dimensions** h 130 mm. net weight 0,33 kg.