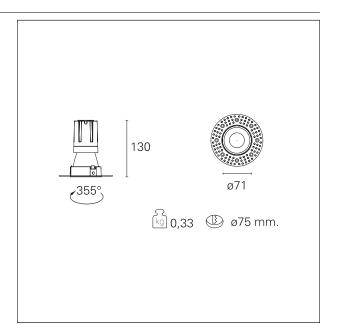

#### PRODUCTS CHARACTERISTICS

trimless recessed installation type material **Aluminum** Color Matt black 15 W Power Lumen output - Full emission 1394 lm 93 lm/W Efficacy Ø 71 mm. Diameter **Dimensions** h 130 mm. net weight 0,33 kg.

#### **HOLE RECESS DIMENSIONS**

hole recess diameter Ø 75 mm.