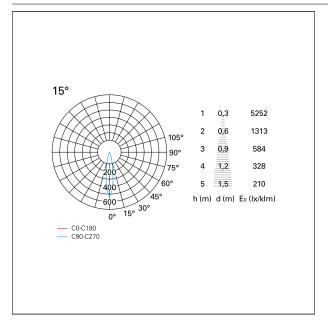

## PHOTOMETRIC

# Nemo TL Comfort

RTT22309DM - Trimless + Matt Black Reflector - 15 W - 1450 lumen / 3000 K / CRI >90

| luminous effect     | spot        |
|---------------------|-------------|
| optic               | 15°         |
| Beam angle - direct | 15°         |
| UGR                 | ≤ 19        |
| Cut Hood            | <b>48</b> ° |

#### LIGHTING DETAILS

emission

rotationally symmetrical

PAN International Srl Via G. Michelucci, 1 50028 Barberino Tavarnelle Firenze, Italy Tel. +39 055 80 59 336/7 Fax +39 055 80 59 338 panint@panint.it www.panint.it