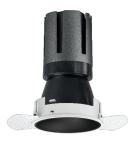

# Nemo TL Comfort

RTT22309DM - Trimless + Matt Black Reflector - 15 W - 1450 lumen / 3000 K / CRI >90

#### DESCRIPTION

Nemo TL is the trimless series of the Nemo family designed for installations in plasterboard false ceilings with no visible edge. Models up to 24W are equipped with a pre-drilled fixed frame for direct fixing of the luminaire to the false ceiling; The 33W and 42W models are equipped with height-adjustable fixing frame. Nemo TL Comfort is the solution for installations with maximum visual comfort; thanks to its 48 ° cut off, the TL Comfort version of the Nemo series guarantees maximum control of direct glare. The lighting modules are all equipped with the latest generation of LEDs (CRI> 90 and SDCM <3). The interchangeable secondary reflectors are available in four different satin finishes and allow you to aesthetically characterize the system even after the first installation without changing the lighting performance. The safety cable supplied prevents accidental drops and the "fast plug" connection system to the driver allows quick and safe installation.

#### **PRODUCTS CHARACTERISTICS**

| installation type            | trimless recessed |                  |
|------------------------------|-------------------|------------------|
| material                     | Aluminum          |                  |
| Color                        | Matt black        |                  |
| Power                        | 15 W              |                  |
| Lumen output – Full emission | 1394 lm           |                  |
| Efficacy                     | 93 lm/W           |                  |
| Diameter                     | Ø 71 mm.          |                  |
| Dimensions                   | h 130 mm.         |                  |
| net weight                   | 0,33 kg.          |                  |
|                              |                   |                  |
|                              |                   | 🔀 0,33 🕲 ø75 mm. |
|                              |                   |                  |
|                              |                   |                  |
|                              |                   |                  |
|                              |                   |                  |