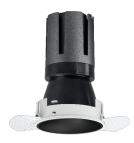

## Nemo TL Comfort

RTT22308 - Trimless + Matt Black Reflector - 10 W - 920 lumen / 4000 K / CRI >90

#### DESCRIPTION

Nemo TL is the trimless series of the Nemo family designed for installations in plasterboard false ceilings with no visible edge. Models up to 24W are equipped with a pre-drilled fixed frame for direct fixing of the luminaire to the false ceiling; The 33W and 42W models are equipped with height-adjustable fixing frame. Nemo TL Comfort is the solution for installations with maximum visual comfort; thanks to its 48 ° cut off, the TL Comfort version of the Nemo series guarantees maximum control of direct glare. The lighting modules are all equipped with the latest generation of LEDs (CRI> 90 and SDCM <3). The interchangeable secondary reflectors are available in four different satin finishes and allow you to aesthetically characterize the system even after the first installation without changing the lighting performance. The safety cable supplied prevents accidental drops and the "fast plug" connection system to the driver allows quick and safe installation.

#### **PRODUCTS CHARACTERISTICS**

| installation type            | trimless recessed |      |                |
|------------------------------|-------------------|------|----------------|
| material                     | Aluminum          |      |                |
| Color                        | Matt black        |      |                |
| Power                        | 10 W              |      |                |
| Lumen output – Full emission | 968 lm            |      |                |
| Efficacy                     | 97 lm/W           |      |                |
| Diameter                     | Ø 71 mm.          |      |                |
| Dimensions                   | h 107 mm.         |      |                |
| net weight                   | 0,26 kg.          |      |                |
|                              |                   |      |                |
|                              |                   | 333  | ø71            |
|                              |                   | kg C | 9,26 🖤 ø75 mm. |
|                              |                   |      | 0,26 😃 ø75 mm. |
|                              |                   |      |                |
|                              |                   |      |                |
|                              |                   |      |                |
|                              |                   |      |                |
|                              |                   |      |                |