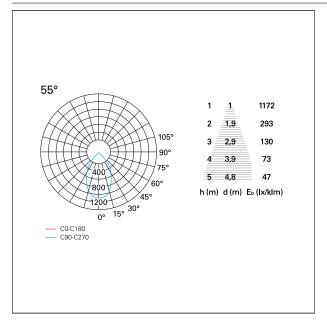

## PHOTOMETRIC

# Nemo TL Comfort

RTT22308 - Trimless + Matt Black Reflector - 10 W - 920 lumen / 4000 K / CRI >90

| luminous effect     | wide        |
|---------------------|-------------|
| optic               | 55°         |
| Beam angle - direct | 55°         |
| UGR                 | ≤ 17        |
| Cut Hood            | <b>48</b> ° |

#### LIGHTING DETAILS

emission

rotationally symmetrical

PAN International Srl Via G. Michelucci, 1 50028 Barberino Tavarnelle Firenze, Italy Tel. +39 055 80 59 336/7 Fax +39 055 80 59 338 panint@panint.it www.panint.it