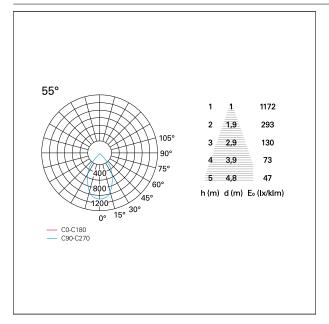

#### PHOTOMETRIC

### RTT22308PD - Trimless + Matt Black Reflector - 10 W - 920 lumen / 4000 K / CRI >90

| luminous effect<br>optic | wide<br>55° |
|--------------------------|-------------|
| Beam angle – direct      | 55°         |
| UGR                      | ≤ 17        |
| Cut Hood                 | <b>48</b> ° |

#### LIGHTING DETAILS

emission

rotationally symmetrical

PAN International Srl Via G. Michelucci, 1 50028 Barberino Tavarnelle Firenze, Italy Tel. +39 055 80 59 336/7 Fax +39 055 80 59 338 panint@panint.it www.panint.it