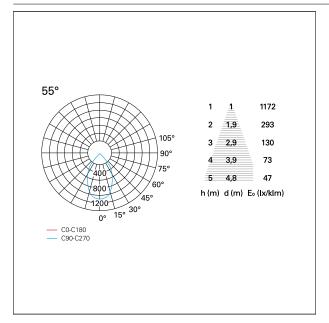

## PHOTOMETRIC

# Nemo TL Comfort

RTT22307 - Trimless + Matt Black Reflector - 10 W - 920 lumen / 3000 K / CRI >90

| luminous effect     | wide        |
|---------------------|-------------|
| optic               | 55°         |
| Beam angle - direct | 55°         |
| UGR                 | ≤ 17        |
| Cut Hood            | <b>48</b> ° |