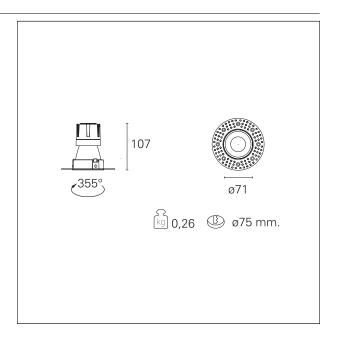

#### PRODUCTS CHARACTERISTICS

trimless recessed installation type material Aluminum Color Matt black 10 W Power Lumen output - Full emission 916 lm 92 lm/W Efficacy Ø 71 mm. Diameter **Dimensions** h 107 mm. net weight 0,26 kg.

#### **HOLE RECESS DIMENSIONS**

hole recess diameter Ø 75 mm.