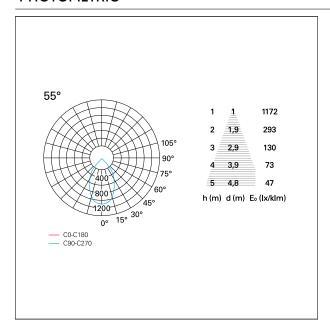

## **PHOTOMETRIC**

# Nemo TL Comfort

RTT22307PD - Trimless + Matt Black Reflector - 10 W - 920 lumen / 3000 K / CRI >90

| luminous effect     | wide |
|---------------------|------|
| optic               | 55°  |
| Beam angle - direct | 55°  |
| UGR                 | ≤ 17 |
| Cut Hood            | 48°  |