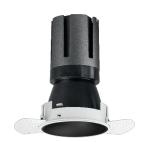

### Nemo TL Comfort

RTT22307PD - Trimless + Matt Black Reflector - 10 W - 920 lumen / 3000 K / CRI >90

#### **DESCRIPTION**

Nemo TL is the trimless series of the Nemo family designed for installations in plasterboard false ceilings with no visible edge. Models up to 24W are equipped with a pre-drilled fixed frame for direct fixing of the luminaire to the false ceiling; The 33W and 42W models are equipped with height-adjustable fixing frame. Nemo TL Comfort is the solution for installations with maximum visual comfort; thanks to its 48 ° cut off, the TL Comfort version of the Nemo series guarantees maximum control of direct glare. The lighting modules are all equipped with the latest generation of LEDs (CRI> 90 and SDCM <3). The interchangeable secondary reflectors are available in four different satin finishes and allow you to aesthetically characterize the system even after the first installation without changing the lighting performance. The safety cable supplied prevents accidental drops and the "fast plug" connection system to the driver allows quick and safe installation.

#### PRODUCTS CHARACTERISTICS

trimless recessed installation type material Aluminum Color Matt black 10 W Power Lumen output - Full emission 916 lm 92 lm/W Efficacy Ø 71 mm. Diameter **Dimensions** h 107 mm. net weight 0,26 kg.