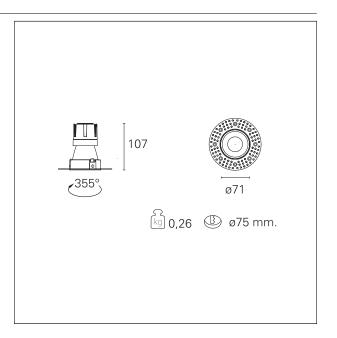

#### PRODUCTS CHARACTERISTICS

trimless recessed installation type material Aluminum Color Matt black 10 W Power Lumen output - Full emission 956 lm 96 lm/W Efficacy Ø 71 mm. Diameter **Dimensions** h 107 mm. net weight 0,26 kg.

### **HOLE RECESS DIMENSIONS**

hole recess diameter Ø 75 mm.