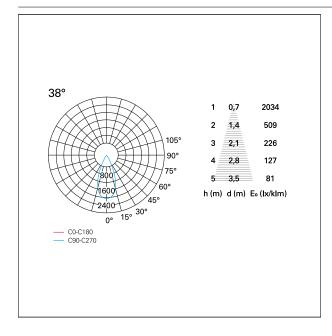

#### LIGHTING DETAILS

emission rotationally symmetrical

# Nemo TL Comfort

RTT22306 - Trimless + Matt Black Reflector - 10 W - 920 lumen / 4000 K / CRI >90

| luminous effect     | flood |
|---------------------|-------|
| optic               | 38°   |
| Beam angle - direct | 38°   |
| UGR                 | ≤ 17  |
| Cut Hood            | 48°   |

### **PHOTOMETRIC**