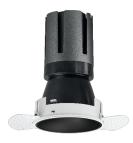

# Nemo TL Comfort

RTT22305 - Trimless + Matt Black Reflector - 10 W - 920 lumen / 3000 K / CRI >90

#### DESCRIPTION

Nemo TL is the trimless series of the Nemo family designed for installations in plasterboard false ceilings with no visible edge. Models up to 24W are equipped with a pre-drilled fixed frame for direct fixing of the luminaire to the false ceiling; The 33W and 42W models are equipped with height-adjustable fixing frame. Nemo TL Comfort is the solution for installations with maximum visual comfort; thanks to its 48 ° cut off, the TL Comfort version of the Nemo series guarantees maximum control of direct glare. The lighting modules are all equipped with the latest generation of LEDs (CRI> 90 and SDCM <3). The interchangeable secondary reflectors are available in four different satin finishes and allow you to aesthetically characterize the system even after the first installation without changing the lighting performance. The safety cable supplied prevents accidental drops and the "fast plug" connection system to the driver allows quick and safe installation.

#### **PRODUCTS CHARACTERISTICS**

| installation type            | trimless recessed |      |               |
|------------------------------|-------------------|------|---------------|
| material                     | Aluminum          |      |               |
| Color                        | Matt black        |      |               |
| Power                        | 10 W              |      |               |
| Lumen output – Full emission | 910 lm            |      |               |
| Efficacy                     | 91 lm/W           |      |               |
| Diameter                     | Ø 71 mm.          |      |               |
| Dimensions                   | h 107 mm.         |      |               |
| net weight                   | 0,26 kg.          |      |               |
|                              |                   | 355° | ø71           |
|                              |                   | kg C | ,26 🕑 ø75 mm. |
|                              |                   |      |               |
|                              |                   |      |               |
|                              |                   |      |               |
|                              |                   |      |               |