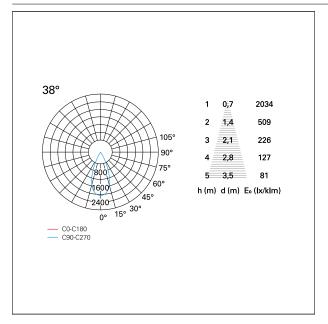

### PHOTOMETRIC

# Nemo TL Comfort

RTT22305 - Trimless + Matt Black Reflector - 10 W - 920 lumen / 3000 K / CRI >90

| luminous effect     | flood<br>38° |
|---------------------|--------------|
| optic               | 30           |
| Beam angle - direct | 38°          |
| UGR                 | ≤ 17         |
| Cut Hood            | <b>48°</b>   |

#### LIGHTING DETAILS

emission

rotationally symmetrical

PAN International Srl Via G. Michelucci, 1 50028 Barberino Tavarnelle Firenze, Italy Tel. +39 055 80 59 336/7 Fax +39 055 80 59 338 panint@panint.it www.panint.it