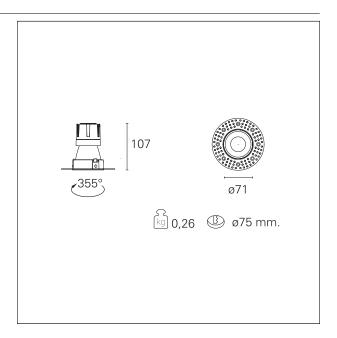

#### PRODUCTS CHARACTERISTICS

trimless recessed installation type material Aluminum Color Matt black 10 W Power Lumen output - Full emission 910 lm 91 lm/W Efficacy Ø 71 mm. Diameter **Dimensions** h 107 mm. 0,26 kg. net weight

#### **HOLE RECESS DIMENSIONS**

hole recess diameter Ø 75 mm.