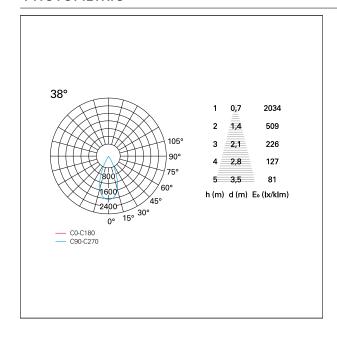

## **PHOTOMETRIC**

# Nemo TL Comfort

RTT22305DM - Trimless + Matt Black Reflector - 10 W - 920 lumen / 3000 K / CRI >90

| luminous effect     | flood |
|---------------------|-------|
| optic               | 38°   |
| Beam angle - direct | 38°   |
| UGR                 | ≤ 17  |
| Cut Hood            | 48°   |