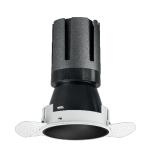

### Nemo TL Comfort

RTT22305DM - Trimless + Matt Black Reflector - 10 W - 920 lumen / 3000 K / CRI >90

### **DESCRIPTION**

Nemo TL is the trimless series of the Nemo family designed for installations in plasterboard false ceilings with no visible edge. Models up to 24W are equipped with a pre-drilled fixed frame for direct fixing of the luminaire to the false ceiling; The 33W and 42W models are equipped with height-adjustable fixing frame. Nemo TL Comfort is the solution for installations with maximum visual comfort; thanks to its 48 ° cut off, the TL Comfort version of the Nemo series guarantees maximum control of direct glare. The lighting modules are all equipped with the latest generation of LEDs (CRI> 90 and SDCM <3). The interchangeable secondary reflectors are available in four different satin finishes and allow you to aesthetically characterize the system even after the first installation without changing the lighting performance. The safety cable supplied prevents accidental drops and the "fast plug" connection system to the driver allows quick and safe installation.

## Nemo TL Comfort

RTT22305DM - Trimless + Matt Black Reflector - 10 W - 920 lumen / 3000 K / CRI >90

# Nemo TL Comfort

RTT22305DM - Trimless + Matt Black Reflector - 10 W - 920 lumen / 3000 K / CRI >90

| luminous effect     | flood |
|---------------------|-------|
| optic               | 38°   |
| Beam angle - direct | 38°   |
| UGR                 | ≤ 17  |
| Cut Hood            | 48°   |