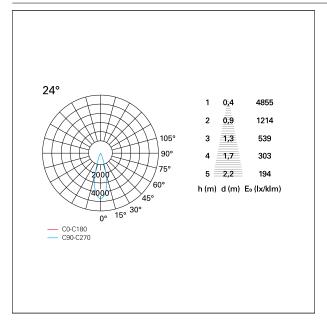

# PHOTOMETRIC

# Nemo TL Comfort

RTT22304 - Trimless + Matt Black Reflector - 10 W - 920 lumen / 4000 K / CRI >90

| luminous effect     | flood       |
|---------------------|-------------|
| optic               | <b>24</b> ° |
| Beam angle - direct | <b>24</b> ° |
| UGR                 | ≤ 17        |
| Cut Hood            | <b>48</b> ° |

#### LIGHTING DETAILS

emission

rotationally symmetrical

PAN International Srl Via G. Michelucci, 1 50028 Barberino Tavarnelle Firenze, Italy Tel. +39 055 80 59 336/7 Fax +39 055 80 59 338 panint@panint.it www.panint.it