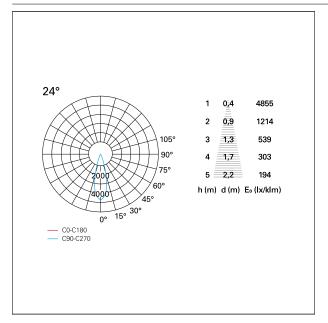

### PHOTOMETRIC

# Nemo TL Comfort

RTT22304DM - Trimless + Matt Black Reflector - 10 W - 920 lumen / 4000 K / CRI >90

| luminous effect     | flood       |
|---------------------|-------------|
| optic               | <b>24</b> ° |
| Beam angle - direct | <b>24</b> ° |
| UGR                 | ≤ 17        |
| Cut Hood            | <b>48</b> ° |

#### LIGHTING DETAILS

emission

rotationally symmetrical

PAN International Srl Via G. Michelucci, 1 50028 Barberino Tavarnelle Firenze, Italy Tel. +39 055 80 59 336/7 Fax +39 055 80 59 338 panint@panint.it www.panint.it