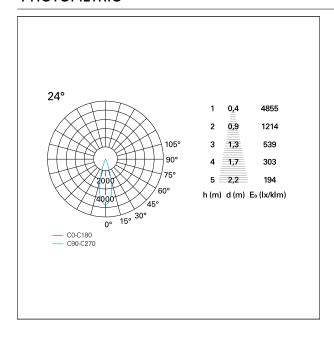

# Nemo TL Comfort

RTT22303 - Trimless + Matt Black Reflector - 10 W - 920 lumen / 3000 K / CRI >90

| luminous effect     | flood      |
|---------------------|------------|
| optic               | <b>24°</b> |
| Beam angle - direct | <b>24°</b> |
| UGR                 | ≤ 17       |
| Cut Hood            | 48°        |

### **PHOTOMETRIC**