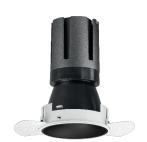

### Nemo TL Comfort

RTT22303 - Trimless + Matt Black Reflector - 10 W - 920 lumen / 3000 K / CRI >90

#### PRODUCTS CHARACTERISTICS

trimless recessed installation type material Aluminum Color Matt black 10 W Power Lumen output - Full emission 912 lm 91 lm/W Efficacy Ø 71 mm. Diameter **Dimensions** h 107 mm. net weight 0,26 kg.