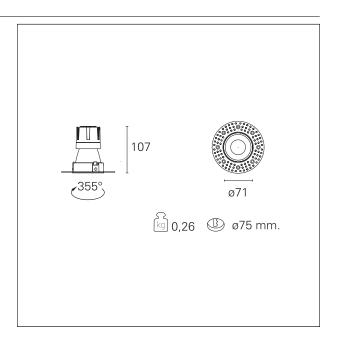

#### PRODUCTS CHARACTERISTICS

trimless recessed installation type material Aluminum Color Matt black 10 W Power Lumen output - Full emission 912 lm 91 lm/W Efficacy Ø 71 mm. Diameter **Dimensions** h 107 mm. net weight 0,26 kg.

### **HOLE RECESS DIMENSIONS**

hole recess diameter Ø 75 mm.