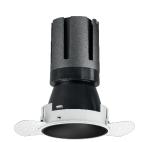

### Nemo TL Comfort

RTT22302 - Trimless + Matt Black Reflector - 10 W - 920 lumen / 4000 K / CRI >90

#### **DESCRIPTION**

Nemo TL is the trimless series of the Nemo family designed for installations in plasterboard false ceilings with no visible edge. Models up to 24W are equipped with a pre-drilled fixed frame for direct fixing of the luminaire to the false ceiling; The 33W and 42W models are equipped with height-adjustable fixing frame. Nemo TL Comfort is the solution for installations with maximum visual comfort; thanks to its 48  $^{\circ}$  cut off, the TL Comfort version of the Nemo series guarantees maximum control of direct glare. The lighting modules are all equipped with the latest generation of LEDs (CRI> 90 and SDCM <3). The interchangeable secondary reflectors are available in four different satin finishes and allow you to aesthetically characterize the system even after the first installation without changing the lighting performance. The safety cable supplied prevents accidental drops and the "fast plug" connection system to the driver allows quick and safe installation.

#### PRODUCTS CHARACTERISTICS

trimless recessed installation type material Aluminum Color Matt black 10 W Power Lumen output - Full emission 948 Im 95 lm/W Efficacy Ø 71 mm. Diameter **Dimensions** h 107 mm. net weight 0,26 kg.