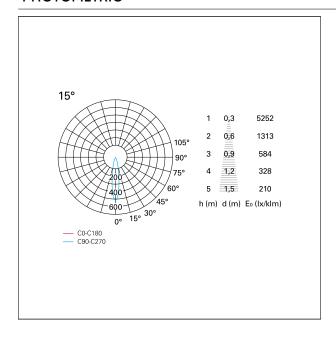

## **HOLE RECESS DIMENSIONS**

hole recess diameter Ø 75 mm.

#### **ENERGY CLASSIFICATION**





The lamps cannot be changed in the luminaire.

## LED SOURCE DETAILS

led source typeCoB LedLED brandBridgeluxLED current250 mALED voltage36 V

Service lifetime L80 / B20 - 50.000 h.

Light temperature 4000 K
CRI CRI >90
SDCM <3

#### **DRIVER CHARACTERISTICS**

driver On÷Off

Power factor > 0,5

Operating temperature -20°C ÷ 45°C

#### LIGHTING DETAILS

emission rotationally symmetrical



# Nemo TL Comfort

RTT22302 - Trimless + Matt Black Reflector - 10 W - 920 lumen / 4000 K / CRI >90

| luminous effect     | spot |
|---------------------|------|
| optic               | 15°  |
| Beam angle - direct | 15°  |
| UGR                 | ≤ 17 |
| Cut Hood            | 48°  |

## **PHOTOMETRIC**