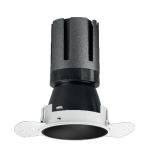

### Nemo TL Comfort

RTT22302PD - Trimless + Matt Black Reflector - 10 W - 920 lumen / 4000 K / CRI >90

Pan Digital

#### **DESCRIPTION**

Nemo TL is the trimless series of the Nemo family designed for installations in plasterboard false ceilings with no visible edge. Models up to 24W are equipped with a pre-drilled fixed frame for direct fixing of the luminaire to the false ceiling; The 33W and 42W models are equipped with height-adjustable fixing frame. Nemo TL Comfort is the solution for installations with maximum visual comfort; thanks to its 48  $^{\circ}$  cut off, the TL Comfort version of the Nemo series guarantees maximum control of direct glare. The lighting modules are all equipped with the latest generation of LEDs (CRI> 90 and SDCM <3). The interchangeable secondary reflectors are available in four different satin finishes and allow you to aesthetically characterize the system even after the first installation without changing the lighting performance. The safety cable supplied prevents accidental drops and the "fast plug" connection system to the driver allows quick and safe installation.

#### PRODUCTS CHARACTERISTICS

trimless recessed installation type material Aluminum Color Matt black 10 W Power Lumen output - Full emission 948 Im 95 lm/W Efficacy Ø 71 mm. Diameter **Dimensions** h 107 mm. net weight 0,26 kg.