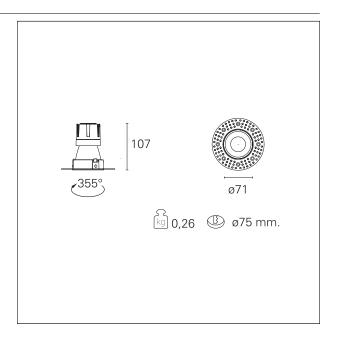

#### PRODUCTS CHARACTERISTICS

trimless recessed installation type material Aluminum Color Matt black 10 W Power Lumen output - Full emission 948 Im 95 lm/W Efficacy Ø 71 mm. Diameter **Dimensions** h 107 mm. net weight 0,26 kg.

#### **HOLE RECESS DIMENSIONS**

hole recess diameter Ø 75 mm.