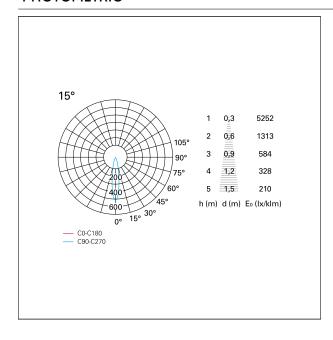

OLE RECESS DIMENSIONS**

hole recess diameter Ø 75 mm.

#### **ENERGY CLASSIFICATION**





The lamps cannot be changed in the luminaire.

## LED SOURCE DETAILS

led source typeCoB LedLED brandBridgeluxLED current250 mALED voltage36 V

Service lifetime L80 / B20 - 50.000 h.

Light temperature 4000 K
CRI CRI >90
SDCM <3

#### **DRIVER CHARACTERISTICS**

driver Pan Digital
Power factor > 0,5
Operating temperature -20°C ÷ 45°C

#### LIGHTING DETAILS

emission rotationally symmetrical



# Nemo TL Comfort

RTT22302PD - Trimless + Matt Black Reflector - 10 W - 920 lumen / 4000 K / CRI > 90

| luminous effect     | spot |
|---------------------|------|
| optic               | 15°  |
| Beam angle - direct | 15°  |
| UGR                 | ≤ 17 |
| Cut Hood            | 48°  |

## **PHOTOMETRIC**