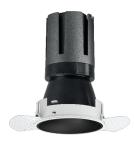

## Nemo TL Comfort

RTT22301 - Trimless + Matt Black Reflector - 10 W - 920 lumen / 3000 K / CRI >90

#### DESCRIPTION

Nemo TL is the trimless series of the Nemo family designed for installations in plasterboard false ceilings with no visible edge. Models up to 24W are equipped with a pre-drilled fixed frame for direct fixing of the luminaire to the false ceiling; The 33W and 42W models are equipped with height-adjustable fixing frame. Nemo TL Comfort is the solution for installations with maximum visual comfort; thanks to its 48 ° cut off, the TL Comfort version of the Nemo series guarantees maximum control of direct glare. The lighting modules are all equipped with the latest generation of LEDs (CRI> 90 and SDCM <3). The interchangeable secondary reflectors are available in four different satin finishes and allow you to aesthetically characterize the system even after the first installation without changing the lighting performance. The safety cable supplied prevents accidental drops and the "fast plug" connection system to the driver allows quick and safe installation.

#### **PRODUCTS CHARACTERISTICS**

| installation type            | trimless recessed |      |               |
|------------------------------|-------------------|------|---------------|
| material                     | Aluminum          |      |               |
| Color                        | Matt black        |      |               |
| Power                        | 10 W              |      |               |
| Lumen output – Full emission | 906 lm            |      |               |
| Efficacy                     | 91 lm/W           |      |               |
| Diameter                     | Ø 71 mm.          |      |               |
| Dimensions                   | h 107 mm.         |      |               |
| net weight                   | 0,26 kg.          |      |               |
|                              |                   | 355° | ø71           |
|                              |                   | kg C | ,26 🕲 ø75 mm. |
|                              |                   |      |               |
|                              |                   |      |               |
|                              |                   |      |               |
|                              |                   |      |               |