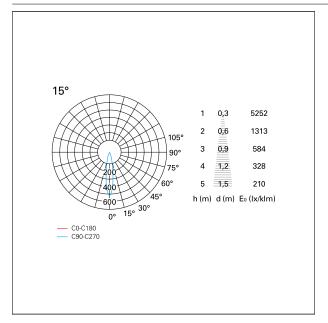

## PHOTOMETRIC

# Nemo TL Comfort

RTT22301 - Trimless + Matt Black Reflector - 10 W - 920 lumen / 3000 K / CRI >90

| luminous effect     | spot        |
|---------------------|-------------|
| optic               | 15°         |
| Beam angle - direct | 15°         |
| UGR                 | ≤ 17        |
| Cut Hood            | <b>48</b> ° |