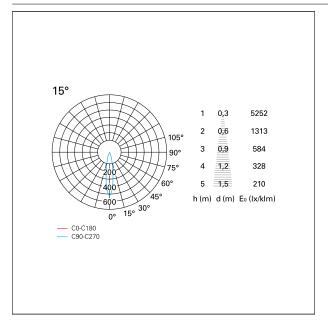

### PHOTOMETRIC

# Nemo TL Comfort

RTT22301PD - Trimless + Matt Black Reflector - 10 W - 920 lumen / 3000 K / CRI >90

| luminous effect     | spot        |
|---------------------|-------------|
| optic               | 15°         |
| Beam angle - direct | 15°         |
| UGR                 | ≤ 17        |
| Cut Hood            | <b>48</b> ° |