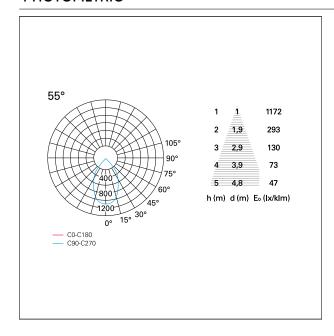

OLE RECESS DIMENSIONS**

hole recess diameter Ø 150 mm.

#### **ENERGY CLASSIFICATION**





The lamps cannot be changed in the luminaire.

### LED SOURCE DETAILS

led source typeCoB LedLED brandBridgeluxLED current1050 mALED voltage36 V

Service lifetime L80 / B20 - 50.000 h.

Light temperature 2700 K
CRI CRI >90
SDCM <3

#### **DRIVER CHARACTERISTICS**

driver On÷Off

Power factor > 0,9

Operating temperature -20°C ÷ 45°C

### LIGHTING DETAILS

emission rotationally symmetrical



# Nemo TL Comfort

RTT22260 - Trimless + Matt White Reflector - 42 W - 3800 lumen / 2700 K / CRI > 90

| luminous effect     | wide |
|---------------------|------|
| optic               | 55°  |
| Beam angle - direct | 55°  |
| UGR                 | ≤ 21 |
| Cut Hood            | 48°  |

#### **PHOTOMETRIC**