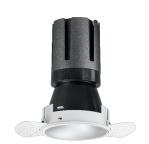

### Nemo TL Comfort

RTT22260 - Trimless + Matt White Reflector - 42 W - 3800 lumen / 2700 K / CRI >90

#### **DESCRIPTION**

Nemo TL is the trimless series of the Nemo family designed for installations in plasterboard false ceilings with no visible edge. Models up to 24W are equipped with a pre-drilled fixed frame for direct fixing of the luminaire to the false ceiling; The 33W and 42W models are equipped with height-adjustable fixing frame. Nemo TL Comfort is the solution for installations with maximum visual comfort; thanks to its 48 ° cut off, the TL Comfort version of the Nemo series guarantees maximum control of direct glare. The lighting modules are all equipped with the latest generation of LEDs (CRI> 90 and SDCM <3). The interchangeable secondary reflectors are available in four different satin finishes and allow you to aesthetically characterize the system even after the first installation without changing the lighting performance. The safety cable supplied prevents accidental drops and the "fast plug" connection system to the driver allows quick and safe installation.

#### PRODUCTS CHARACTERISTICS

trimless recessed installation type material Aluminum Color Matt white 42 W Power Lumen output - Full emission 3684 lm 88 lm/W Efficacy Ø 147 mm. Diameter **Dimensions** h 229 mm. net weight 1,27 kg.