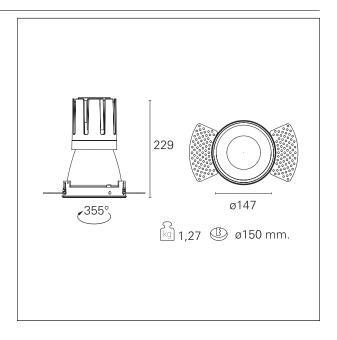

#### PRODUCTS CHARACTERISTICS

trimless recessed installation type material Aluminum Color Matt white 42 W Power Lumen output - Full emission 3684 lm 88 lm/W Efficacy Ø 147 mm. Diameter **Dimensions** h 229 mm. net weight 1,27 kg.

#### **HOLE RECESS DIMENSIONS**

hole recess diameter Ø 150 mm.