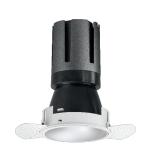

### Nemo TL Comfort

RTT22260DM - Trimless + Matt White Reflector - 42 W - 3800 lumen / 2700 K / CRI >90

#### **DESCRIPTION**

Nemo TL is the trimless series of the Nemo family designed for installations in plasterboard false ceilings with no visible edge. Models up to 24W are equipped with a pre-drilled fixed frame for direct fixing of the luminaire to the false ceiling; The 33W and 42W models are equipped with height-adjustable fixing frame. Nemo TL Comfort is the solution for installations with maximum visual comfort; thanks to its 48 ° cut off, the TL Comfort version of the Nemo series guarantees maximum control of direct glare. The lighting modules are all equipped with the latest generation of LEDs (CRI> 90 and SDCM <3). The interchangeable secondary reflectors are available in four different satin finishes and allow you to aesthetically characterize the system even after the first installation without changing the lighting performance. The safety cable supplied prevents accidental drops and the "fast plug" connection system to the driver allows quick and safe installation.

#### PRODUCTS CHARACTERISTICS

trimless recessed installation type material Aluminum Color Matt white 42 W Power Lumen output - Full emission 3684 lm 88 lm/W Efficacy Ø 147 mm. Diameter **Dimensions** h 229 mm. net weight 1,27 kg.