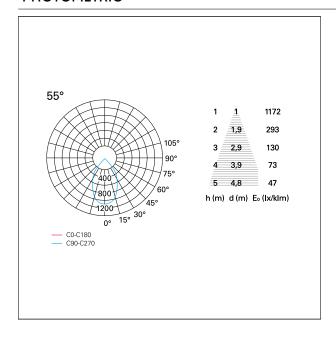

CESS DIMENSIONS**

hole recess diameter Ø 150 mm.

#### **ENERGY CLASSIFICATION**





The lamps cannot be changed in the luminaire.

## LED SOURCE DETAILS

led source typeCoB LedLED brandBridgeluxLED current1050 mALED voltage36 V

Service lifetime L80 / B20 - 50.000 h.

Light temperature 2700 K
CRI CRI >90
SDCM <3

#### **DRIVER CHARACTERISTICS**

driver 1...10V / Push
Power factor > 0,9

Operating temperature -20°C ÷ 45°C

#### LIGHTING DETAILS

emission rotationally symmetrical



# Nemo TL Comfort

RTT22260DM - Trimless + Matt White Reflector - 42 W - 3800 lumen / 2700 K / CRI >90

| luminous effect     | wide |
|---------------------|------|
| optic               | 55°  |
| Beam angle - direct | 55°  |
| UGR                 | ≤ 21 |
| Cut Hood            | 48°  |

## **PHOTOMETRIC**