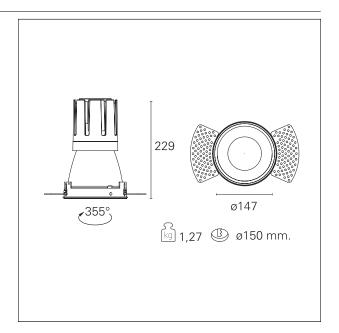

#### PRODUCTS CHARACTERISTICS

trimless recessed installation type material Aluminum Color Matt white 42 W Power Lumen output - Full emission 3684 lm 88 lm/W Efficacy Ø 147 mm. Diameter **Dimensions** h 229 mm. net weight 1,27 kg.

#### **HOLE RECESS DIMENSIONS**

hole recess diameter Ø 150 mm.