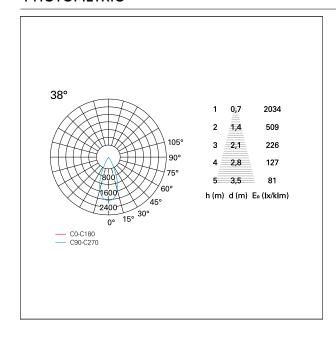

LE RECESS DIMENSIONS**

hole recess diameter Ø 150 mm.

### **ENERGY CLASSIFICATION**





The lamps cannot be changed in the luminaire.

## LED SOURCE DETAILS

led source typeCoB LedLED brandBridgeluxLED current1050 mALED voltage36 V

Service lifetime L80 / B20 - 50.000 h.

Light temperature 2700 K
CRI CRI >90
SDCM <3

### **DRIVER CHARACTERISTICS**

driver On÷Off

Power factor > 0,9

Operating temperature -20°C ÷ 45°C

#### LIGHTING DETAILS

emission rotationally symmetrical



# Nemo TL Comfort

RTT22259 - Trimless + Matt White Reflector - 42 W - 3800 lumen / 2700 K / CRI >90

| luminous effect     | flood |
|---------------------|-------|
| optic               | 38°   |
| Beam angle - direct | 38°   |
| UGR                 | ≤ 17  |
| Cut Hood            | 48°   |

## **PHOTOMETRIC**