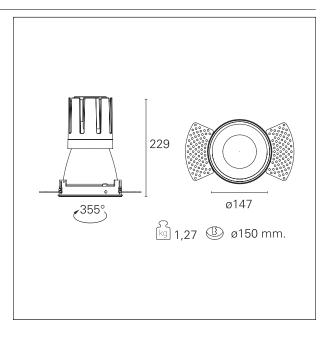

#### PRODUCTS CHARACTERISTICS

trimless recessed installation type material Aluminum Color Matt white 42 W Power Lumen output - Full emission 3678 lm 88 lm/W Efficacy Ø 147 mm. Diameter **Dimensions** h 229 mm. net weight 1,27 kg.

### MECHANICAL CHARACTERISTICS

optical compartment IP rate IP40 recessed compartment IP rate IP20 IK IK02

### **HOLE RECESS DIMENSIONS**

hole recess diameter Ø 150 mm.