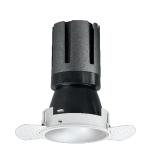

### Nemo TL Comfort

RTT22259 - Trimless + Matt White Reflector - 42 W - 3800 lumen / 2700 K / CRI >90

### **DESCRIPTION**

Nemo TL is the trimless series of the Nemo family designed for installations in plasterboard false ceilings with no visible edge. Models up to 24W are equipped with a pre-drilled fixed frame for direct fixing of the luminaire to the false ceiling; The 33W and 42W models are equipped with height-adjustable fixing frame. Nemo TL Comfort is the solution for installations with maximum visual comfort; thanks to its 48 ° cut off, the TL Comfort version of the Nemo series guarantees maximum control of direct glare. The lighting modules are all equipped with the latest generation of LEDs (CRI> 90 and SDCM <3). The interchangeable secondary reflectors are available in four different satin finishes and allow you to aesthetically characterize the system even after the first installation without changing the lighting performance. The safety cable supplied prevents accidental drops and the "fast plug" connection system to the driver allows quick and safe installation.

#### PRODUCTS CHARACTERISTICS

trimless recessed installation type material Aluminum Color Matt white 42 W Power Lumen output - Full emission 3678 lm 88 lm/W Efficacy Ø 147 mm. Diameter **Dimensions** h 229 mm. net weight 1,27 kg.