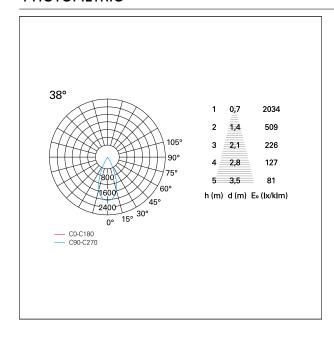

IMENSIONS**

hole recess diameter Ø 150 mm.

#### **ENERGY CLASSIFICATION**





The lamps cannot be changed in the luminaire.

## LED SOURCE DETAILS

led source typeCoB LedLED brandBridgeluxLED current1050 mALED voltage36 V

Service lifetime L80 / B20 - 50.000 h.

Light temperature 2700 K
CRI CRI >90
SDCM <3

#### **DRIVER CHARACTERISTICS**

driver 1...10V / Push
Power factor > 0,9

Operating temperature -20°C ÷ 45°C

#### LIGHTING DETAILS

emission rotationally symmetrical



# Nemo TL Comfort

RTT22259DM - Trimless + Matt White Reflector - 42 W - 3800 lumen / 2700 K / CRI >90

| luminous effect     | flood |
|---------------------|-------|
| optic               | 38°   |
| Beam angle - direct | 38°   |
| UGR                 | ≤ 17  |
| Cut Hood            | 48°   |

## **PHOTOMETRIC**