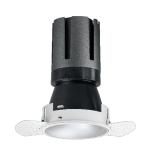

### Nemo TL Comfort

RTT22259DM - Trimless + Matt White Reflector - 42 W - 3800 lumen / 2700 K / CRI >90

#### **DESCRIPTION**

Nemo TL is the trimless series of the Nemo family designed for installations in plasterboard false ceilings with no visible edge. Models up to 24W are equipped with a pre-drilled fixed frame for direct fixing of the luminaire to the false ceiling; The 33W and 42W models are equipped with height-adjustable fixing frame. Nemo TL Comfort is the solution for installations with maximum visual comfort; thanks to its 48 ° cut off, the TL Comfort version of the Nemo series guarantees maximum control of direct glare. The lighting modules are all equipped with the latest generation of LEDs (CRI> 90 and SDCM <3). The interchangeable secondary reflectors are available in four different satin finishes and allow you to aesthetically characterize the system even after the first installation without changing the lighting performance. The safety cable supplied prevents accidental drops and the "fast plug" connection system to the driver allows quick and safe installation.

#### PRODUCTS CHARACTERISTICS

trimless recessed installation type material Aluminum Color Matt white 42 W Power 3678 lm Lumen output - Full emission 88 lm/W Efficacy Ø 147 mm. Diameter **Dimensions** h 229 mm. net weight 1,27 kg.