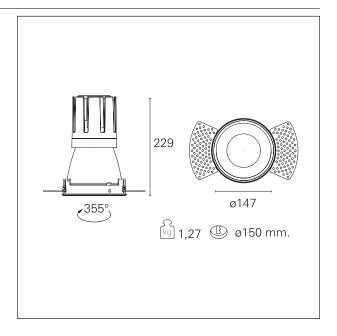

#### PRODUCTS CHARACTERISTICS

trimless recessed installation type material Aluminum Color Matt white 42 W Power 3678 lm Lumen output - Full emission 88 lm/W Efficacy Ø 147 mm. Diameter **Dimensions** h 229 mm. net weight 1,27 kg.

#### **HOLE RECESS DIMENSIONS**

hole recess diameter Ø 150 mm.