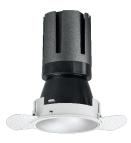

# Nemo TL Comfort

RTT22258 - Trimless + Matt White Reflector - 42 W - 3800 lumen / 2700 K / CRI >90

#### **PRODUCTS CHARACTERISTICS**

| installation type<br>material<br>Color<br>Power<br>Lumen output – Full emission<br>Efficacy<br>Diameter<br>Dimensions<br>net weight | trimless recessed<br>Aluminum<br>Matt white<br>42 W<br>3670 lm<br>87 lm/W<br>Ø 147 mm.<br>h 229 mm.<br>1,27 kg. | 229<br>229<br>0147<br>0147<br>1,27 © ø150 mm. |
|-------------------------------------------------------------------------------------------------------------------------------------|-----------------------------------------------------------------------------------------------------------------|-----------------------------------------------|
|-------------------------------------------------------------------------------------------------------------------------------------|-----------------------------------------------------------------------------------------------------------------|-----------------------------------------------|