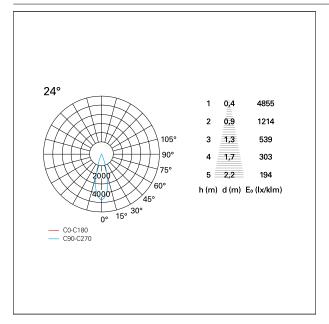

# Nemo TL Comfort

RTT22258 - Trimless + Matt White Reflector - 42 W - 3800 lumen / 2700 K / CRI >90

| luminous effect     | flood       |
|---------------------|-------------|
| optic               | <b>24</b> ° |
| Beam angle - direct | <b>24</b> ° |
| UGR                 | ≤ 17        |
| Cut Hood            | <b>48</b> ° |

## PHOTOMETRIC