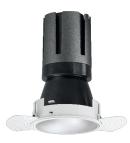

## Nemo TL Comfort

RTT22258PD - Trimless + Matt White Reflector - 42 W - 3800 lumen / 2700 K / CRI >90

#### DESCRIPTION

Nemo TL is the trimless series of the Nemo family designed for installations in plasterboard false ceilings with no visible edge. Models up to 24W are equipped with a pre-drilled fixed frame for direct fixing of the luminaire to the false ceiling; The 33W and 42W models are equipped with height-adjustable fixing frame. Nemo TL Comfort is the solution for installations with maximum visual comfort; thanks to its 48 ° cut off, the TL Comfort version of the Nemo series guarantees maximum control of direct glare. The lighting modules are all equipped with the latest generation of LEDs (CRI> 90 and SDCM <3). The interchangeable secondary reflectors are available in four different satin finishes and allow you to aesthetically characterize the system even after the first installation without changing the lighting performance. The safety cable supplied prevents accidental drops and the "fast plug" connection system to the driver allows quick and safe installation.

#### **PRODUCTS CHARACTERISTICS**

| installation type<br>material<br>Color<br>Power<br>Lumen output - Full emission<br>Efficacy<br>Diameter<br>Dimensions<br>net weight | trimless recessed<br>Aluminum<br>Matt white<br>42 W<br>3670 lm<br>87 lm/W<br>Ø 147 mm.<br>h 229 mm.<br>1,27 kg. | 229<br>229<br>0147<br>0147<br>1,27 (L) ø150 mm. |
|-------------------------------------------------------------------------------------------------------------------------------------|-----------------------------------------------------------------------------------------------------------------|-------------------------------------------------|
|-------------------------------------------------------------------------------------------------------------------------------------|-----------------------------------------------------------------------------------------------------------------|-------------------------------------------------|