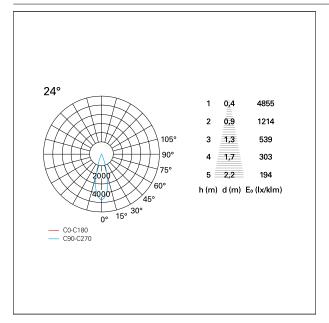

### PHOTOMETRIC

# Nemo TL Comfort

RTT22258PD - Trimless + Matt White Reflector - 42 W - 3800 lumen / 2700 K / CRI >90

| luminous effect     | flood       |
|---------------------|-------------|
| optic               | <b>24</b> ° |
| Beam angle - direct | <b>24</b> ° |
| UGR                 | ≤ 17        |
| Cut Hood            | <b>48</b> ° |

#### LIGHTING DETAILS

emission

rotationally symmetrical

PAN International Srl Via G. Michelucci, 1 50028 Barberino Tavarnelle Firenze, Italy Tel. +39 055 80 59 336/7 Fax +39 055 80 59 338 panint@panint.it www.panint.it