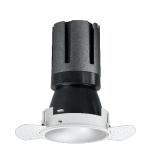

# Nemo TL Comfort

RTT22257 - Trimless + Matt White Reflector - 42 W - 3800 lumen / 2700 K / CRI >90

### **DESCRIPTION**

Nemo TL is the trimless series of the Nemo family designed for installations in plasterboard false ceilings with no visible edge. Models up to 24W are equipped with a pre-drilled fixed frame for direct fixing of the luminaire to the false ceiling; The 33W and 42W models are equipped with height-adjustable fixing frame. Nemo TL Comfort is the solution for installations with maximum visual comfort; thanks to its 48 ° cut off, the TL Comfort version of the Nemo series guarantees maximum control of direct glare. The lighting modules are all equipped with the latest generation of LEDs (CRI> 90 and SDCM <3). The interchangeable secondary reflectors are available in four different satin finishes and allow you to aesthetically characterize the system even after the first installation without changing the lighting performance. The safety cable supplied prevents accidental drops and the "fast plug" connection system to the driver allows quick and safe installation.

#### PRODUCTS CHARACTERISTICS

trimless recessed installation type material Aluminum Color Matt white 42 W Power Lumen output - Full emission 3666 lm 87 lm/W Efficacy Ø 147 mm. Diameter **Dimensions** h 229 mm. net weight 1,27 kg.