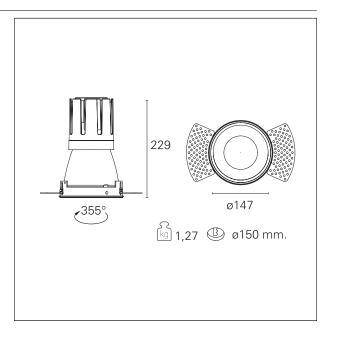

#### PRODUCTS CHARACTERISTICS

trimless recessed installation type material Aluminum Color Matt white 42 W Power Lumen output - Full emission 3666 lm 87 lm/W Efficacy Ø 147 mm. Diameter **Dimensions** h 229 mm. net weight 1,27 kg.

### **HOLE RECESS DIMENSIONS**

hole recess diameter Ø 150 mm.