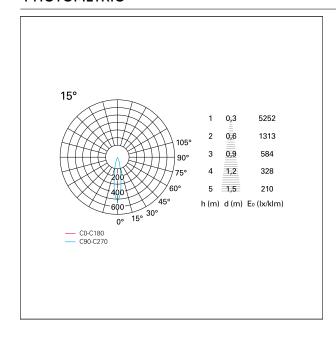

**HOLE RECESS DIMENSIONS**

hole recess diameter Ø 150 mm.

### **ENERGY CLASSIFICATION**





The lamps cannot be changed in the luminaire.

### LED SOURCE DETAILS

led source typeCoB LedLED brandBridgeluxLED current1050 mALED voltage36 V

Service lifetime L80 / B20 - 50.000 h.

Light temperature 2700 K
CRI CRI >90
SDCM <3

### **DRIVER CHARACTERISTICS**

driver On÷Off

Power factor > 0,9

Operating temperature -20°C ÷ 45°C

### LIGHTING DETAILS

emission rotationally symmetrical



# Nemo TL Comfort

RTT22257 - Trimless + Matt White Reflector - 42 W - 3800 lumen / 2700 K / CRI > 90

| luminous effect     | spot |
|---------------------|------|
| optic               | 15°  |
| Beam angle - direct | 15°  |
| UGR                 | ≤ 17 |
| Cut Hood            | 48°  |

### **PHOTOMETRIC**