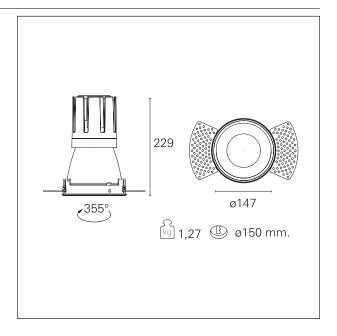

#### PRODUCTS CHARACTERISTICS

trimless recessed installation type material Aluminum Color Matt white 42 W Power Lumen output - Full emission 3666 lm 87 lm/W Efficacy Ø 147 mm. Diameter **Dimensions** h 229 mm. net weight 1,27 kg.

#### **HOLE RECESS DIMENSIONS**

hole recess diameter Ø 150 mm.