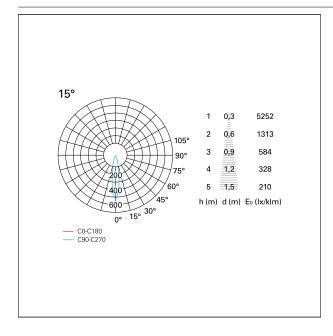

E RECESS DIMENSIONS**

hole recess diameter Ø 150 mm.

#### **ENERGY CLASSIFICATION**





The lamps cannot be changed in the luminaire.

## LED SOURCE DETAILS

led source typeCoB LedLED brandBridgeluxLED current1050 mALED voltage36 V

Service lifetime L80 / B20 - 50.000 h.

Light temperature 2700 K
CRI CRI >90
SDCM <3

#### **DRIVER CHARACTERISTICS**

driver Pan Digital
Power factor > 0,9
Operating temperature -20°C ÷ 45°C

#### LIGHTING DETAILS

emission rotationally symmetrical



# Nemo TL Comfort

RTT22257PD - Trimless + Matt White Reflector - 42 W - 3800 lumen / 2700 K / CRI >90

| luminous effect     | spot |
|---------------------|------|
| optic               | 15°  |
| Beam angle - direct | 15°  |
| UGR                 | ≤ 17 |
| Cut Hood            | 48°  |

## **PHOTOMETRIC**