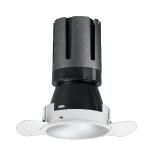

### Nemo TL Comfort

RTT22257PD - Trimless + Matt White Reflector - 42 W - 3800 lumen / 2700 K / CRI >90

#### **DESCRIPTION**

Nemo TL is the trimless series of the Nemo family designed for installations in plasterboard false ceilings with no visible edge. Models up to 24W are equipped with a pre-drilled fixed frame for direct fixing of the luminaire to the false ceiling; The 33W and 42W models are equipped with height-adjustable fixing frame. Nemo TL Comfort is the solution for installations with maximum visual comfort; thanks to its 48 ° cut off, the TL Comfort version of the Nemo series guarantees maximum control of direct glare. The lighting modules are all equipped with the latest generation of LEDs (CRI> 90 and SDCM <3). The interchangeable secondary reflectors are available in four different satin finishes and allow you to aesthetically characterize the system even after the first installation without changing the lighting performance. The safety cable supplied prevents accidental drops and the "fast plug" connection system to the driver allows quick and safe installation.

#### PRODUCTS CHARACTERISTICS

trimless recessed installation type material Aluminum Color Matt white 42 W Power Lumen output - Full emission 3666 lm 87 lm/W Efficacy Ø 147 mm. Diameter **Dimensions** h 229 mm. net weight 1,27 kg.