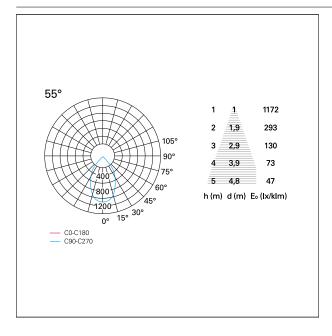

ESS DIMENSIONS**

hole recess diameter Ø 125 mm.

#### **ENERGY CLASSIFICATION**





The lamps cannot be changed in the luminaire.

### LED SOURCE DETAILS

led source typeCoB LedLED brandBridgeluxLED current800 mALED voltage36 V

Service lifetime L80 / B20 - 50.000 h.

Light temperature 2700 K
CRI CRI >90
SDCM <3

#### **DRIVER CHARACTERISTICS**

driver 1...10V / Push
Power factor > 0,9

Operating temperature -20°C ÷ 45°C

#### LIGHTING DETAILS

emission rotationally symmetrical



# Nemo TL Comfort

RTT22256DM - Trimless + Matt White Reflector - 33 W - 3100 lumen / 2700 K / CRI >90

| luminous effect     | wide |
|---------------------|------|
| optic               | 55°  |
| Beam angle - direct | 55°  |
| UGR                 | ≤ 21 |
| Cut Hood            | 48°  |

### **PHOTOMETRIC**