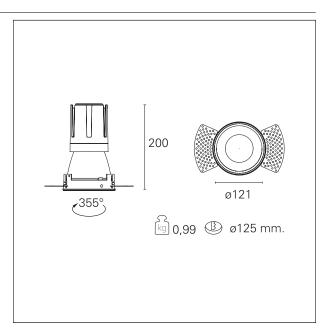

#### PRODUCTS CHARACTERISTICS

trimless recessed installation type material Aluminum Color Matt white 33 W Power Lumen output - Full emission 2946 lm 89 lm/W Efficacy Ø 121 mm. Diameter **Dimensions** h 200 mm. 0,99 kg. net weight

### **HOLE RECESS DIMENSIONS**

hole recess diameter Ø 125 mm.