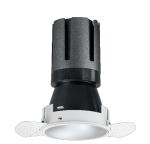

### Nemo TL Comfort

RTT22256DM - Trimless + Matt White Reflector - 33 W - 3100 lumen / 2700 K / CRI >90

#### **DESCRIPTION**

Nemo TL is the trimless series of the Nemo family designed for installations in plasterboard false ceilings with no visible edge. Models up to 24W are equipped with a pre-drilled fixed frame for direct fixing of the luminaire to the false ceiling; The 33W and 42W models are equipped with height-adjustable fixing frame. Nemo TL Comfort is the solution for installations with maximum visual comfort; thanks to its 48 ° cut off, the TL Comfort version of the Nemo series guarantees maximum control of direct glare. The lighting modules are all equipped with the latest generation of LEDs (CRI> 90 and SDCM <3). The interchangeable secondary reflectors are available in four different satin finishes and allow you to aesthetically characterize the system even after the first installation without changing the lighting performance. The safety cable supplied prevents accidental drops and the "fast plug" connection system to the driver allows quick and safe installation.