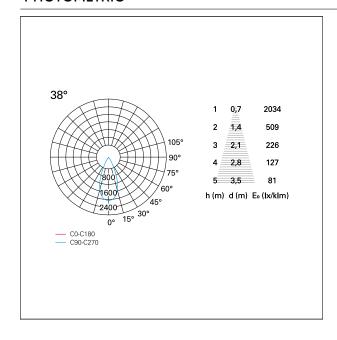

RECESS DIMENSIONS**

hole recess diameter Ø 125 mm.

#### **ENERGY CLASSIFICATION**





The lamps cannot be changed in the luminaire.

### LED SOURCE DETAILS

led source typeCoB LedLED brandBridgeluxLED current800 mALED voltage36 V

Service lifetime L80 / B20 - 50.000 h.

Light temperature 2700 K
CRI CRI >90
SDCM <3

#### **DRIVER CHARACTERISTICS**

driver On÷Off

Power factor > 0,9

Operating temperature -20°C ÷ 45°C

### LIGHTING DETAILS

emission rotationally symmetrical



# Nemo TL Comfort

RTT22255 - Trimless + Matt White Reflector - 33 W - 3100 lumen / 2700 K / CRI >90

| luminous effect     | flood |
|---------------------|-------|
| optic               | 38°   |
| Beam angle - direct | 38°   |
| UGR                 | ≤ 17  |
| Cut Hood            | 48°   |

### **PHOTOMETRIC**