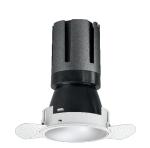

### Nemo TL Comfort

RTT22255 - Trimless + Matt White Reflector - 33 W - 3100 lumen / 2700 K / CRI >90

#### **DESCRIPTION**

Nemo TL is the trimless series of the Nemo family designed for installations in plasterboard false ceilings with no visible edge. Models up to 24W are equipped with a pre-drilled fixed frame for direct fixing of the luminaire to the false ceiling; The 33W and 42W models are equipped with height-adjustable fixing frame. Nemo TL Comfort is the solution for installations with maximum visual comfort; thanks to its 48 ° cut off, the TL Comfort version of the Nemo series guarantees maximum control of direct glare. The lighting modules are all equipped with the latest generation of LEDs (CRI> 90 and SDCM <3). The interchangeable secondary reflectors are available in four different satin finishes and allow you to aesthetically characterize the system even after the first installation without changing the lighting performance. The safety cable supplied prevents accidental drops and the "fast plug" connection system to the driver allows quick and safe installation.

#### PRODUCTS CHARACTERISTICS

trimless recessed installation type material Aluminum Color Matt white 33 W Power Lumen output - Full emission 2938 lm 89 lm/W Efficacy Ø 121 mm. Diameter **Dimensions** h 200 mm. 0,99 kg. net weight