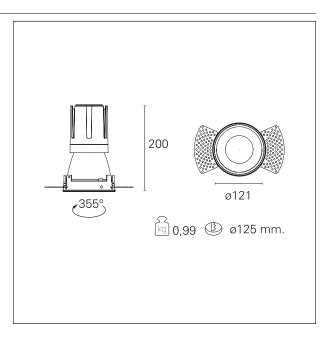

#### PRODUCTS CHARACTERISTICS

trimless recessed installation type material Aluminum Color Matt white 33 W Power Lumen output - Full emission 2938 lm 89 lm/W Efficacy Ø 121 mm. Diameter **Dimensions** h 200 mm. 0,99 kg. net weight

#### **HOLE RECESS DIMENSIONS**

hole recess diameter Ø 125 mm.