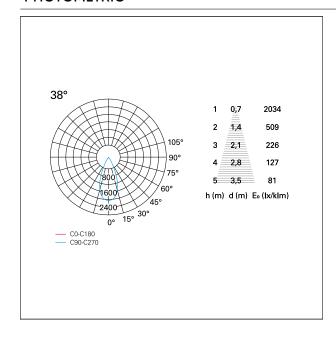

# Nemo TL Comfort

RTT22255DM - Trimless + Matt White Reflector - 33 W - 3100 lumen / 2700 K / CRI >90

| luminous effect     | flood |
|---------------------|-------|
| optic               | 38°   |
| Beam angle - direct | 38°   |
| UGR                 | ≤ 17  |
| Cut Hood            | 48°   |

## **PHOTOMETRIC**