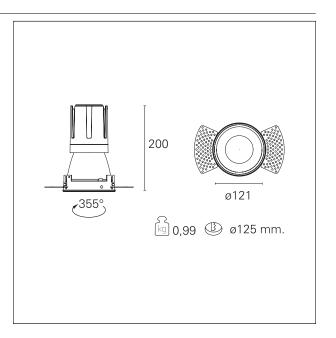

#### PRODUCTS CHARACTERISTICS

trimless recessed installation type material Aluminum Color Matt white 33 W Power Lumen output - Full emission 2938 lm 89 lm/W Efficacy Ø 121 mm. Diameter **Dimensions** h 200 mm. 0,99 kg. net weight

#### **HOLE RECESS DIMENSIONS**

hole recess diameter Ø 125 mm.